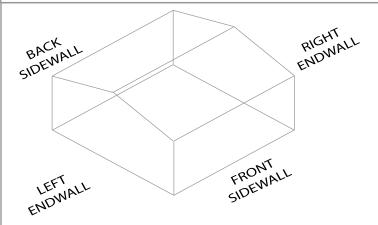

## **Building Quote Request Form**

Please complete the entire form below and return to your local Metal Mart store.

| SALESMAN:                                                                              |               | BUILDING LOCATION:                                |                      |                |               |
|----------------------------------------------------------------------------------------|---------------|---------------------------------------------------|----------------------|----------------|---------------|
| CUSTOMER:                                                                              |               |                                                   |                      |                |               |
| CONTACT:                                                                               |               | _ ST:                                             | ZIP:                 |                |               |
| ENGINEER STAMP PERMITS F                                                               | REQUIRED? YES | OR NO                                             |                      |                |               |
| LOADS: (CUSTOMER TO VERIFY WHEN ORDERING)                                              |               | ROOF:                                             | Galvalume            | Sil-Poly       | Kynar         |
| CODE:                                                                                  | EXPOSURE:     | PANEL TYPE:                                       |                      |                |               |
| SNOW (PSF):                                                                            | WIND (MPH):   | WALLS:                                            | Galvalume            | Sil-Poly       | Kynar         |
| BUILDING USAGE:                                                                        |               | PANEL TYPE:                                       |                      |                |               |
| DOUBLE SLOPE BUILDING SIZE:                                                            |               | EAVE EXTENSION:                                   |                      | CHECK A        | LL THAT APPLY |
| WIDTH:                                                                                 | HEIGHT:       | WIDTH:                                            | LOCATION:            | FRONT SIDEWALL | BACK SIDEWALL |
| EAVE HEIGHT:                                                                           | PITCH:        | SOFFIT PANEL TYPE:                                |                      |                |               |
| SINGLE SLOPE BUILDING SIZE:                                                            | PITCH:        | GABLE EXTENSION:                                  |                      | CHECK AL       | L THAT APPLY  |
| WIDTH:                                                                                 | LENGTH:       | WIDTH:                                            | LOCATION:            | LEFT ENDWALL   | RIGHT ENDWALL |
| LOW EAVE:                                                                              | HIGH EAVE:    |                                                   | NEL TYPE:            |                |               |
| LEAN TO BUILDING SIZE:                                                                 | PITCH:        | OTHER:                                            |                      |                |               |
| WIDTH:                                                                                 | LENGTH:       | WAINSCOT: H                                       | EIGHT:               | BRICK?:        | YES OR NO     |
| LOW EAVE:                                                                              | HIGH EAVE:    | PARTITIONS:                                       |                      |                |               |
| OPEN                                                                                   | OR CLOSED     | PARAPETS:                                         |                      |                |               |
| OFLIN                                                                                  | ON CLOSED     | LINER PANELS: F                                   | ROOF:                | WALL: _        |               |
| <b>FRAMED OPENINGS:</b> (DOORS WILL BE CENTERED ON WALL OR BAY UNLESS OTHERWISE NOTED) |               | ACCESSORIES:                                      | CHECK ALL THAT APPLY |                |               |
| LEFT                                                                                   | RIGHT         | GUTTERS & DOWNSPOUTS FRONT SIDEWALL BACK SIDEWALL |                      |                |               |
| ENDWALL                                                                                | ENDWALL       | SKYLIGHT PANELS:                                  | QTY:                 | LOCATION:      |               |
| FRONT                                                                                  | BACK          | OTHER ACCESSORIES:                                |                      |                |               |
| SIDEWALL                                                                               | SIDEWALL      |                                                   |                      | •              |               |
| SPECIAL NOTES:                                                                         |               |                                                   |                      |                |               |