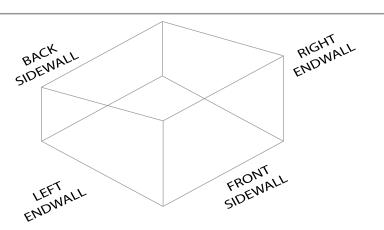

## **Building Quote Request Form**

Please complete the entire form below and return to your local Metal Mart store.

| SALESMAN:                                                                              |               | BUILDING LOCATION:                                |                      |                |               |
|----------------------------------------------------------------------------------------|---------------|---------------------------------------------------|----------------------|----------------|---------------|
| CUSTOMER:                                                                              |               |                                                   |                      |                |               |
| CONTACT:                                                                               |               | _ ST:                                             | ZIP:                 |                |               |
| ENGINEER STAMP PERMITS F                                                               | REQUIRED? YES | OR NO                                             |                      |                |               |
| LOADS: (CUSTOMER TO VERIFY WHEN ORDERING)                                              |               | ROOF:                                             | Galvalume            | Sil-Poly       | Kynar         |
| CODE:                                                                                  | EXPOSURE:     | PANEL TYPE:                                       |                      |                |               |
| SNOW (PSF):                                                                            | WIND (MPH):   | WALLS:                                            | Galvalume            | Sil-Poly       | Kynar         |
| BUILDING USAGE:                                                                        |               | PANEL TYPE:                                       |                      |                |               |
| DOUBLE SLOPE BUILDING SIZE:                                                            |               | EAVE EXTENSION:                                   |                      | CHECK A        | LL THAT APPLY |
| WIDTH:                                                                                 | HEIGHT:       | WIDTH:                                            | LOCATION:            | FRONT SIDEWALL | BACK SIDEWALL |
| EAVE HEIGHT:                                                                           | PITCH:        | SOFFIT PANEL TYPE:                                |                      |                |               |
| SINGLE SLOPE BUILDING SIZE:                                                            | PITCH:        | GABLE EXTENSION:                                  |                      | CHECK AL       | L THAT APPLY  |
| WIDTH:                                                                                 | LENGTH:       | WIDTH:                                            | LOCATION:            | LEFT ENDWALL   | RIGHT ENDWALL |
| LOW EAVE:                                                                              | HIGH EAVE:    |                                                   | NEL TYPE:            |                |               |
| LEAN TO BUILDING SIZE:                                                                 | PITCH:        | OTHER:                                            |                      |                |               |
| WIDTH:                                                                                 | LENGTH:       | WAINSCOT: H                                       | EIGHT:               | BRICK?:        | YES OR NO     |
| LOW EAVE:                                                                              | HIGH EAVE:    | PARTITIONS:                                       |                      |                |               |
| OPEN                                                                                   | OR CLOSED     | PARAPETS:                                         |                      |                |               |
| OFLIN                                                                                  | ON CLOSED     | LINER PANELS: F                                   | ROOF:                | WALL: _        |               |
| <b>FRAMED OPENINGS:</b> (DOORS WILL BE CENTERED ON WALL OR BAY UNLESS OTHERWISE NOTED) |               | ACCESSORIES:                                      | CHECK ALL THAT APPLY |                |               |
| LEFT                                                                                   | RIGHT         | GUTTERS & DOWNSPOUTS FRONT SIDEWALL BACK SIDEWALL |                      |                |               |
| ENDWALL                                                                                | ENDWALL       | SKYLIGHT PANELS:                                  | QTY:                 | LOCATION:      |               |
| FRONT                                                                                  | BACK          | OTHER ACCESSORIES:                                |                      |                |               |
| SIDEWALL                                                                               | SIDEWALL      |                                                   |                      | •              |               |
| SPECIAL NOTES:                                                                         |               |                                                   |                      |                |               |