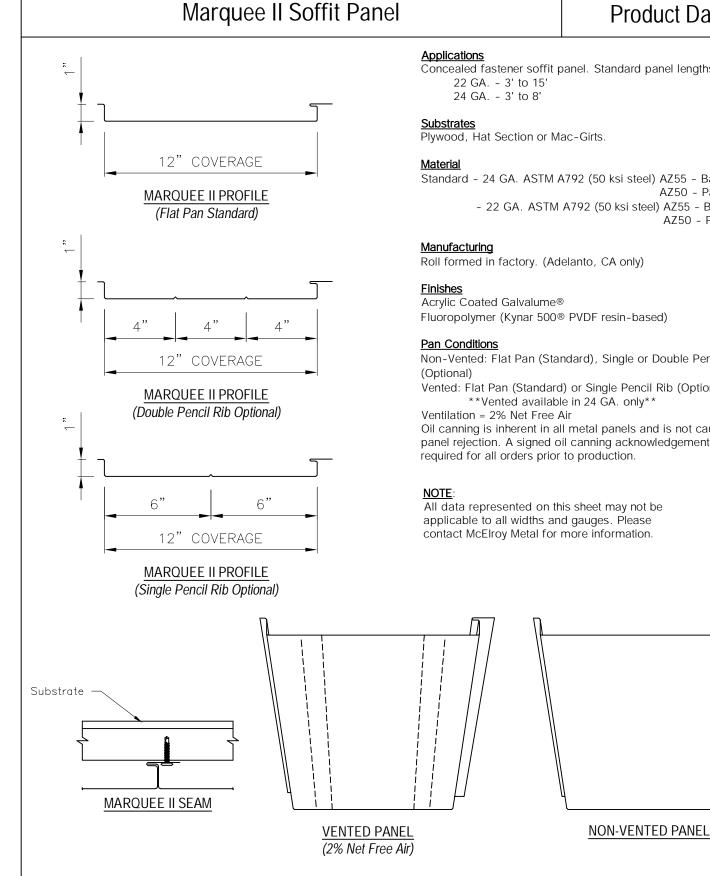

## Product Data

Concealed fastener soffit panel. Standard panel lengths from:

Standard - 24 GA. ASTM A792 (50 ksi steel) AZ55 - Bare AZ50 - Painted - 22 GA. ASTM A792 (50 ksi steel) AZ55 - Bare AZ50 - Painted

Roll formed in factory. (Adelanto, CA only)

Fluoropolymer (Kynar 500® PVDF resin-based)

Non-Vented: Flat Pan (Standard), Single or Double Pencil Rib Vented: Flat Pan (Standard) or Single Pencil Rib (Optional)

Oil canning is inherent in all metal panels and is not cause for panel rejection. A signed oil canning acknowledgement will be required for all orders prior to production.

All data represented on this sheet may not be applicable to all widths and gauges. Please contact McElroy Metal for more information.