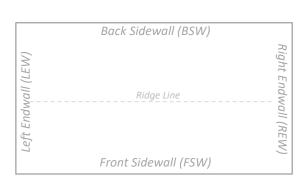

## **Building Quote Request Form**

Please complete the entire form below and return to your local Metal Mart store.

| Name:                                                                                                                                                | Phone:                                                                                                                                                                                                             |
|------------------------------------------------------------------------------------------------------------------------------------------------------|--------------------------------------------------------------------------------------------------------------------------------------------------------------------------------------------------------------------|
| Email:                                                                                                                                               | Preferred Contact Method: □Call □Email                                                                                                                                                                             |
| Building Use: □Shop/Ag Barn □Barndo/Home □                                                                                                           | □ Cover Only □ 3 Sided Shed □ OTHER - PLEASE SPECIFY                                                                                                                                                               |
| Building Location: City □Inside City Limits □Outside City Limits Enginee                                                                             | StateZiper Stamp Permits Required: □Yes □No                                                                                                                                                                        |
| Building Requirements: Code: Expos                                                                                                                   | ure: Snow (PSF): Wind (MPH):                                                                                                                                                                                       |
| Building Size: WIDTH X LENGTH X HEIG                                                                                                                 | ыт @ <u>Рітсн</u> :12 Туре: □Single Slope □Gabled                                                                                                                                                                  |
| Optional Lean-To Additions:                                                                                                                          | Other Details & Options:                                                                                                                                                                                           |
| WIDTH X LENGTH X HIGH SIDE LOW SIDE                                                                                                                  | Roof Color                                                                                                                                                                                                         |
| □Open walls □Closed walls Location:                                                                                                                  | Wall Color                                                                                                                                                                                                         |
| WIDTH X LENGTH X HIGH SIDE LOW SIDE                                                                                                                  | Trim Color  Gutters & Downspouts:   Yes   No                                                                                                                                                                       |
| □Open walls □Closed walls Location:                                                                                                                  | Personnel Doors: (QUANTITY) 3070 4070 6070                                                                                                                                                                         |
| Optional Framed Openings (roll up doors):                                                                                                            | Insulation: □No □Low E R-6 □3" R-10 □6" R-19 Include: □Roof □Walls                                                                                                                                                 |
| (QUANTITY) WIDTH X LENGTH Location: WALL                                                                                                             | Wainscot: No Yes @HEIGHT_ ONWALLS Type: Panel Masonry  Notes: ROOF OVERHANG, SPECIALTY PANELS, POTENTIAL FUTURE ADDITIONS, PARTITION WALLS VENTING OPTIONS, INTERIOR LINER PANELS, SOFFIT/CANOPY PANELS, ANY OTHER |
| (QUANTITY) WIDTH X LENGTH Location: WALL                                                                                                             |                                                                                                                                                                                                                    |
| (QUANTITY)WIDTH XLENGTH _ Location:WALL_                                                                                                             |                                                                                                                                                                                                                    |
| (QUANTITY) WIDTH X LENGTH LOCATION: WALL                                                                                                             |                                                                                                                                                                                                                    |
| Please Sketch & Label Measurements for Additions and Framed Openings on the Drawings Below (if applicable)  A second page can be attached if needed. |                                                                                                                                                                                                                    |