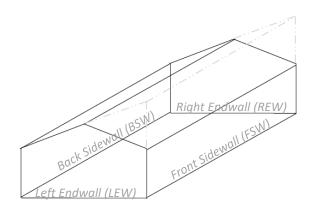

## **Building Quote Request Form**

Please complete the entire form below and return to your local Metal Mart store.

| Name:                                                                                                                                                | Phone:                                                                                                                                                                                                             |
|------------------------------------------------------------------------------------------------------------------------------------------------------|--------------------------------------------------------------------------------------------------------------------------------------------------------------------------------------------------------------------|
| Email:                                                                                                                                               | Preferred Contact Method: □Call □Email                                                                                                                                                                             |
| Building Use: □Shop/Ag Barn □Barndo/Home □                                                                                                           | □ Cover Only □ 3 Sided Shed □ OTHER - PLEASE SPECIFY                                                                                                                                                               |
| Building Location: City □Inside City Limits □Outside City Limits Enginee                                                                             | StateZiper Stamp Permits Required: □Yes □No                                                                                                                                                                        |
| Building Requirements: Code: Expos                                                                                                                   | ure: Snow (PSF): Wind (MPH):                                                                                                                                                                                       |
| Building Size: WIDTH X LENGTH X HEIG                                                                                                                 | ыт @ <u>Рітсн</u> :12 Туре: □Single Slope □Gabled                                                                                                                                                                  |
| Optional Lean-To Additions:                                                                                                                          | Other Details & Options:                                                                                                                                                                                           |
| WIDTH X LENGTH X HIGH SIDE LOW SIDE                                                                                                                  | Roof Color                                                                                                                                                                                                         |
| □Open walls □Closed walls Location:                                                                                                                  | Wall Color                                                                                                                                                                                                         |
| WIDTH X LENGTH X HIGH SIDE LOW SIDE                                                                                                                  | Trim Color  Gutters & Downspouts:   Yes   No                                                                                                                                                                       |
| □Open walls □Closed walls Location:                                                                                                                  | Personnel Doors: (QUANTITY) 3070 4070 6070                                                                                                                                                                         |
| Optional Framed Openings (roll up doors):                                                                                                            | Insulation: □No □Low E R-6 □3" R-10 □6" R-19 Include: □Roof □Walls                                                                                                                                                 |
| (QUANTITY) WIDTH X LENGTH Location: WALL                                                                                                             | Wainscot: No Yes @HEIGHT_ ONWALLS Type: Panel Masonry  Notes: ROOF OVERHANG, SPECIALTY PANELS, POTENTIAL FUTURE ADDITIONS, PARTITION WALLS VENTING OPTIONS, INTERIOR LINER PANELS, SOFFIT/CANOPY PANELS, ANY OTHER |
| (QUANTITY) WIDTH X LENGTH Location: WALL                                                                                                             |                                                                                                                                                                                                                    |
| (QUANTITY)WIDTH XLENGTH _ Location:WALL_                                                                                                             |                                                                                                                                                                                                                    |
| (QUANTITY) WIDTH X LENGTH LOCATION: WALL                                                                                                             |                                                                                                                                                                                                                    |
| Please Sketch & Label Measurements for Additions and Framed Openings on the Drawings Below (if applicable)  A second page can be attached if needed. |                                                                                                                                                                                                                    |