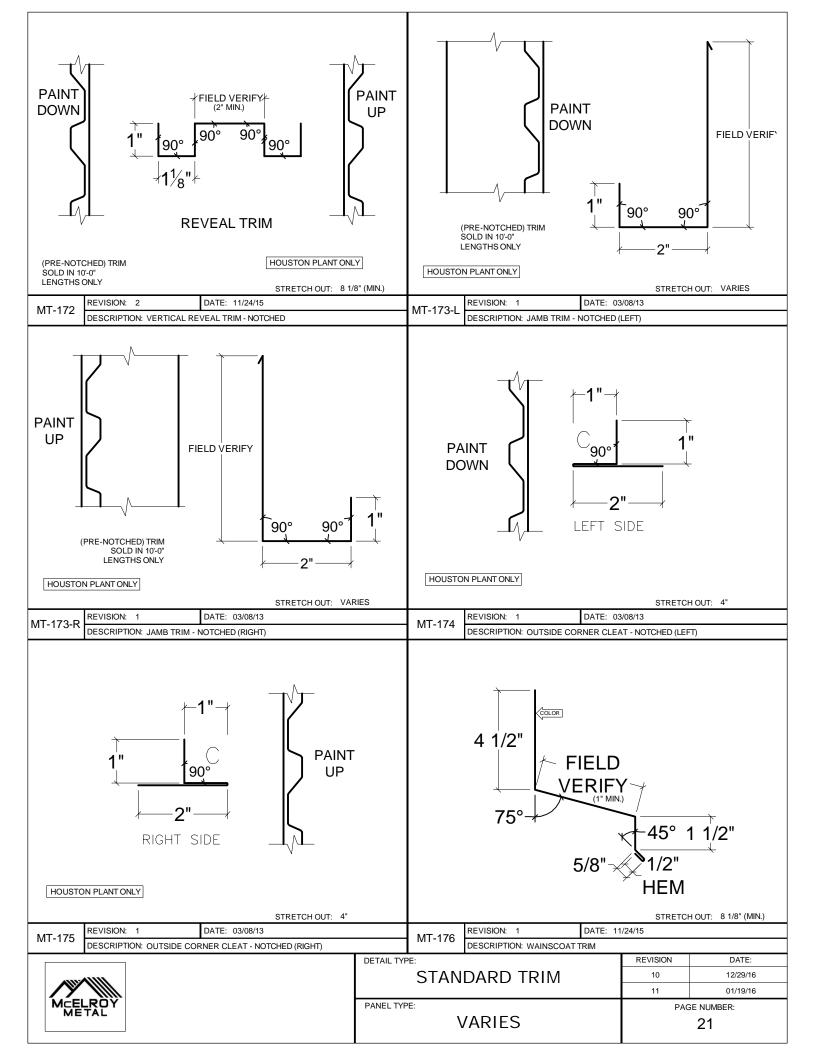

## STANDARD TRIM DETAILS

MT TRIM FOR HOUSTON PANEL PROFILES

VOLUME: IX REVISED: 04-25-16

 DETAIL TYPE:
 REVISION
 DATE:

 \$10
 \$12/29/16

 \$11
 \$01/19/16

 PAGE NUMBER:

 VARIES
 \$18