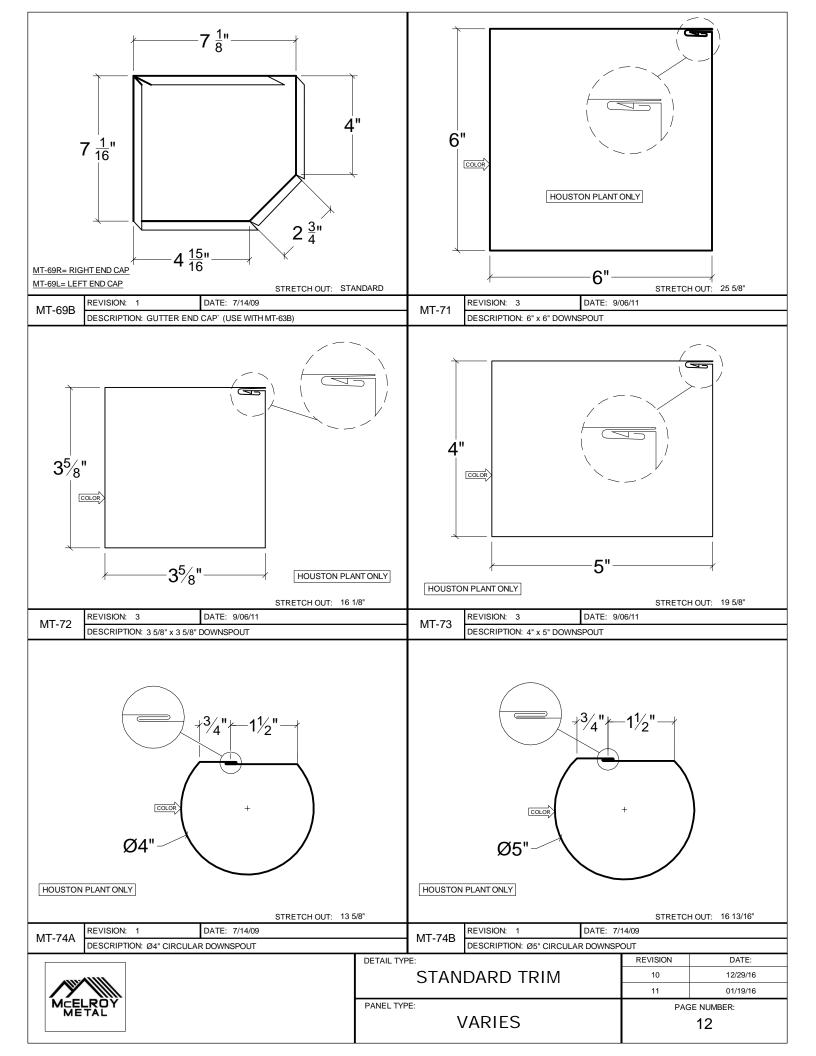

50 Years and Growing Family Owned - Quality Focused

## STANDARD TRIM DETAILS

MT TRIM FOR HOUSTON PANEL PROFILES

VOLUME: IX REVISED: 04-25-16







































 DETAIL TYPE:
 REVISION
 DATE:

 \$10
 \$12/29/16

 \$11
 \$01/19/16

 PAGE NUMBER:

 VARIES
 \$18









OS-STD DESCRIPTION: OUTSIDE CORNER TRIM - NOTCHED (WAVE PANEL)

10"

1"

8"

1"

PAINT
UP

STANDARD NOTCH FOR
THE WAVE PANEL

MT-WAV-CRN REVISION: 1

**EVISION:** 1 **DATE:** 03/08/13

**DESCRIPTION:** INSIDE CORNER TRIM - NOTCHED (WAVE PANEL)



| DETAIL TYPE:  | REVISION     | DATE:    |
|---------------|--------------|----------|
| STANDARD TRIM | 10           | 12/29/15 |
|               | 11           | 01/20/16 |
| PANEL TYPE:   | PAGE NUMBER: |          |
| WAVE          | 22           |          |

STRETCH OUT: 10"