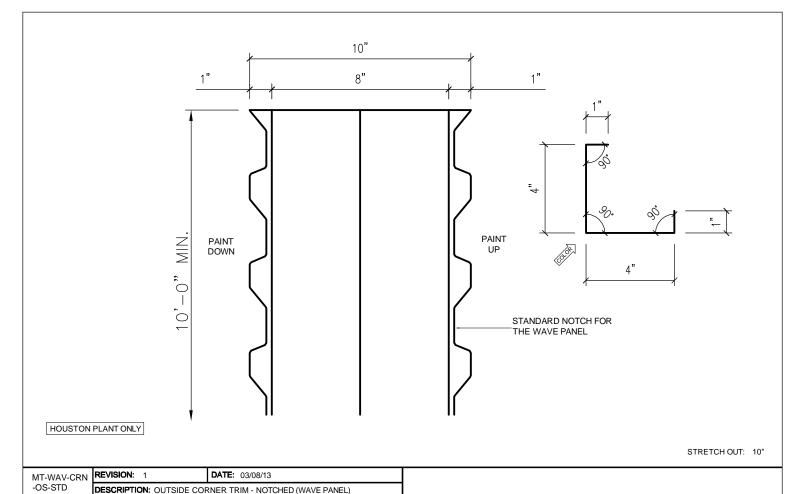

OS-STD DESCRIPTION: OUTSIDE CORNER TRIM - NOTCHED (WAVE PANEL)

10"

1"

8"

1"

PAINT
UP

STANDARD NOTCH FOR
THE WAVE PANEL

MT-WAV-CRN REVISION: 1

**EVISION:** 1 **DATE:** 03/08/13

**DESCRIPTION:** INSIDE CORNER TRIM - NOTCHED (WAVE PANEL)

| DETAIL TYPE:  | REVISION     | DATE:    |
|---------------|--------------|----------|
| STANDARD TRIM | 10           | 12/29/15 |
|               | 11           | 01/20/16 |
| PANEL TYPE:   | PAGE NUMBER: |          |
| WAVE          | 22           |          |

STRETCH OUT: 10"