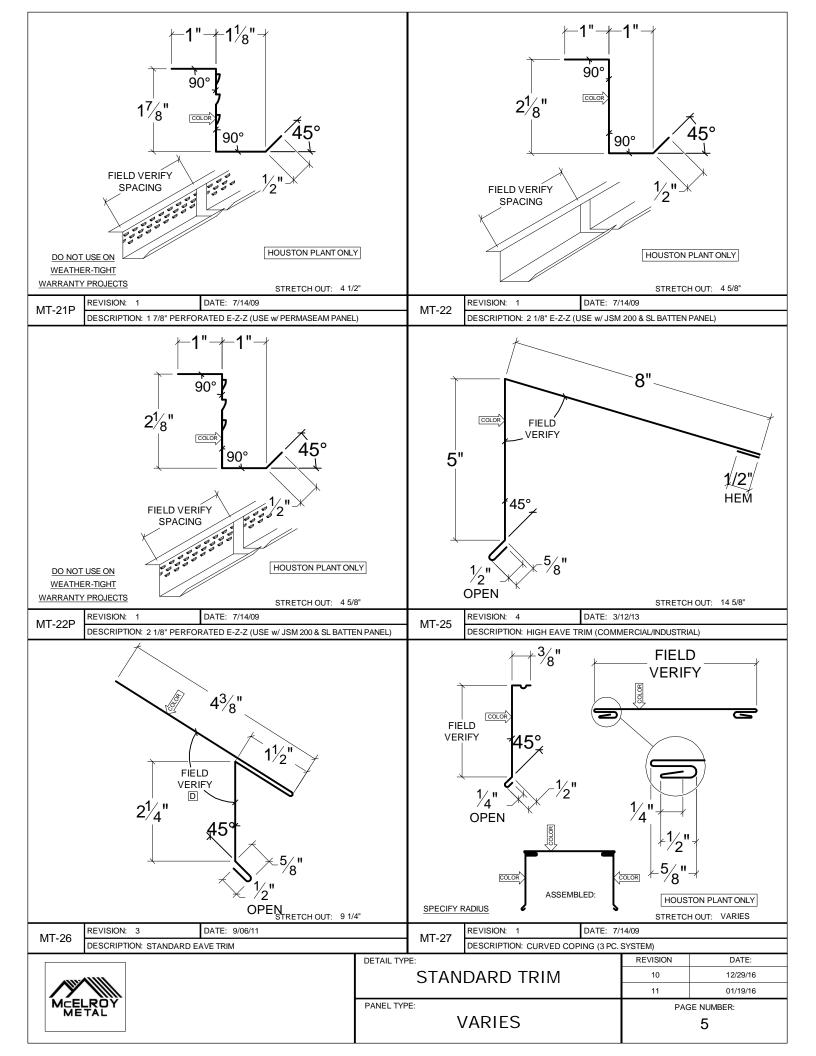

## STANDARD TRIM DETAILS

MT TRIM FOR HOUSTON PANEL PROFILES

VOLUME: IX REVISED: 04-25-16

 DETAIL TYPE:
 REVISION
 DATE:

 \$10
 \$12/29/16

 \$11
 \$01/19/16

 PAGE NUMBER:

 VARIES
 \$18