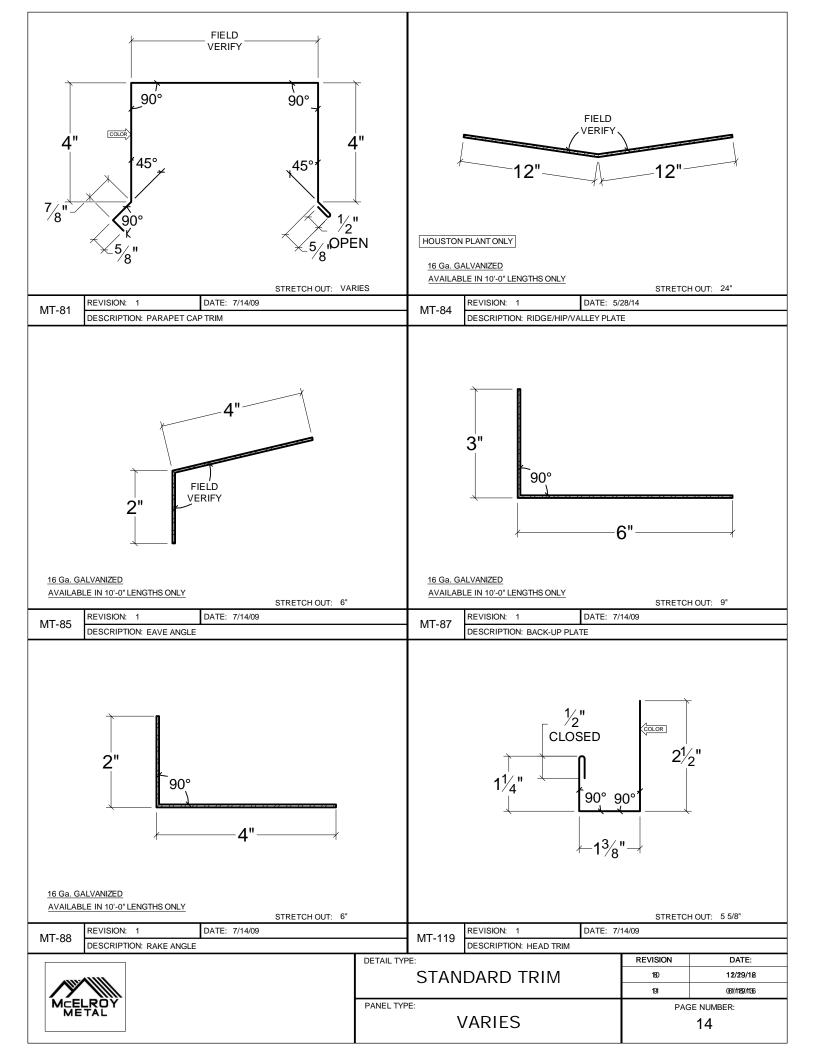

## STANDARD TRIM DETAILS

MT TRIM FOR HOUSTON PANEL PROFILES

VOLUME: IX REVISED: 04-25-16

 DETAIL TYPE:
 REVISION
 DATE:

 \$10
 \$12/29/16

 \$11
 \$01/19/16

 PAGE NUMBER:

 VARIES
 \$18