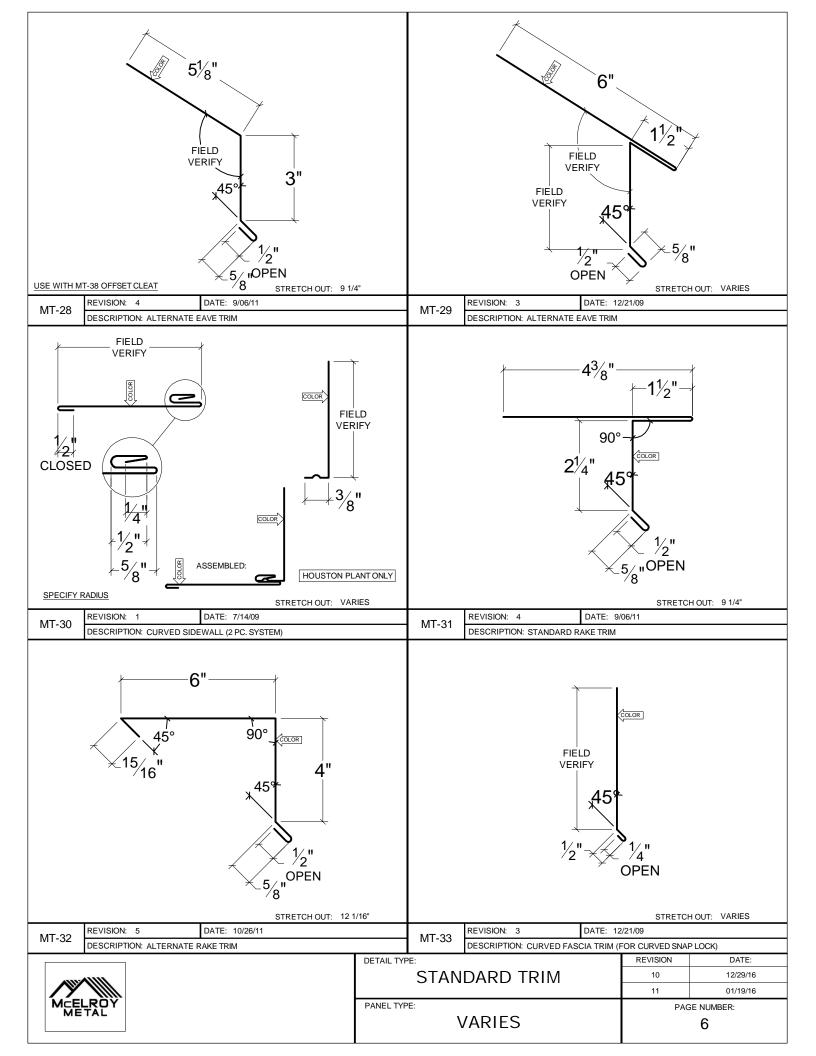

## STANDARD TRIM DETAILS

MT TRIM FOR HOUSTON PANEL PROFILES

VOLUME: IX REVISED: 04-25-16

 DETAIL TYPE:
 REVISION
 DATE:

 \$10
 \$12/29/16

 \$11
 \$01/19/16

 PAGE NUMBER:

 VARIES
 \$18