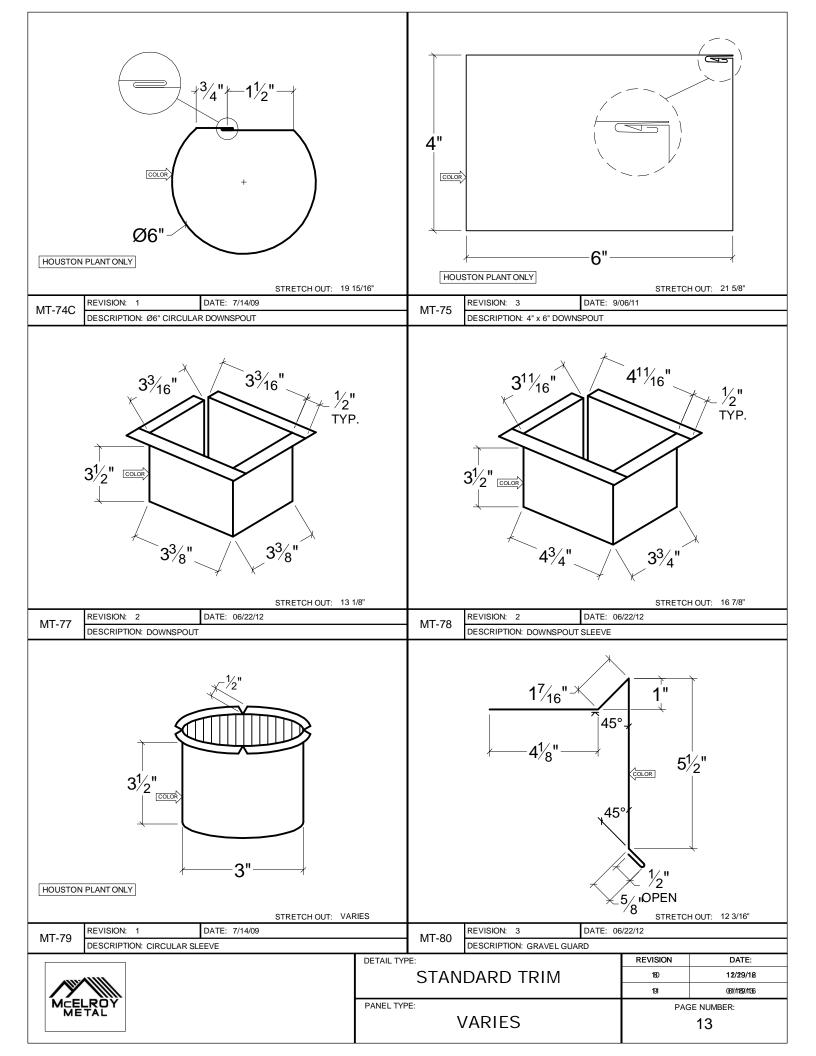

## STANDARD TRIM DETAILS

MT TRIM FOR HOUSTON PANEL PROFILES

VOLUME: IX REVISED: 04-25-16

 DETAIL TYPE:
 REVISION
 DATE:

 \$10
 \$12/29/16

 \$11
 \$01/19/16

 PAGE NUMBER:

 VARIES
 \$18