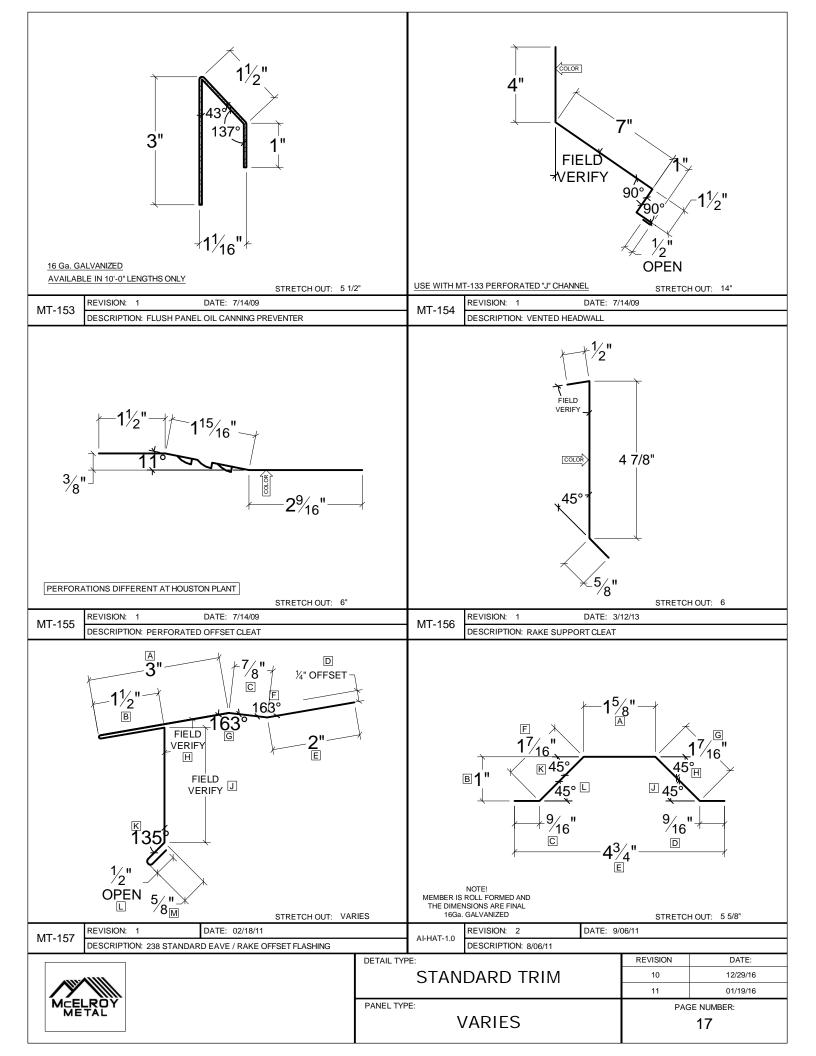

50 Years and Growing Family Owned - Quality Focused

## STANDARD TRIM DETAILS

MT TRIM FOR HOUSTON PANEL PROFILES

VOLUME: IX REVISED: 04-25-16







































 DETAIL TYPE:
 REVISION
 DATE:

 \$10
 \$12/29/16

 \$11
 \$01/19/16

 PAGE NUMBER:

 VARIES
 \$18









OS-STD DESCRIPTION: OUTSIDE CORNER TRIM - NOTCHED (WAVE PANEL)

10"

1"

8"

1"

PAINT
UP

STANDARD NOTCH FOR
THE WAVE PANEL

MT-WAV-CRN REVISION: 1

**EVISION:** 1 **DATE:** 03/08/13

**DESCRIPTION:** INSIDE CORNER TRIM - NOTCHED (WAVE PANEL)



| DETAIL TYPE:  | REVISION     | DATE:    |
|---------------|--------------|----------|
| STANDARD TRIM | 10           | 12/29/15 |
|               | 11           | 01/20/16 |
| PANEL TYPE:   | PAGE NUMBER: |          |
| WAVE          | 22           |          |

STRETCH OUT: 10"