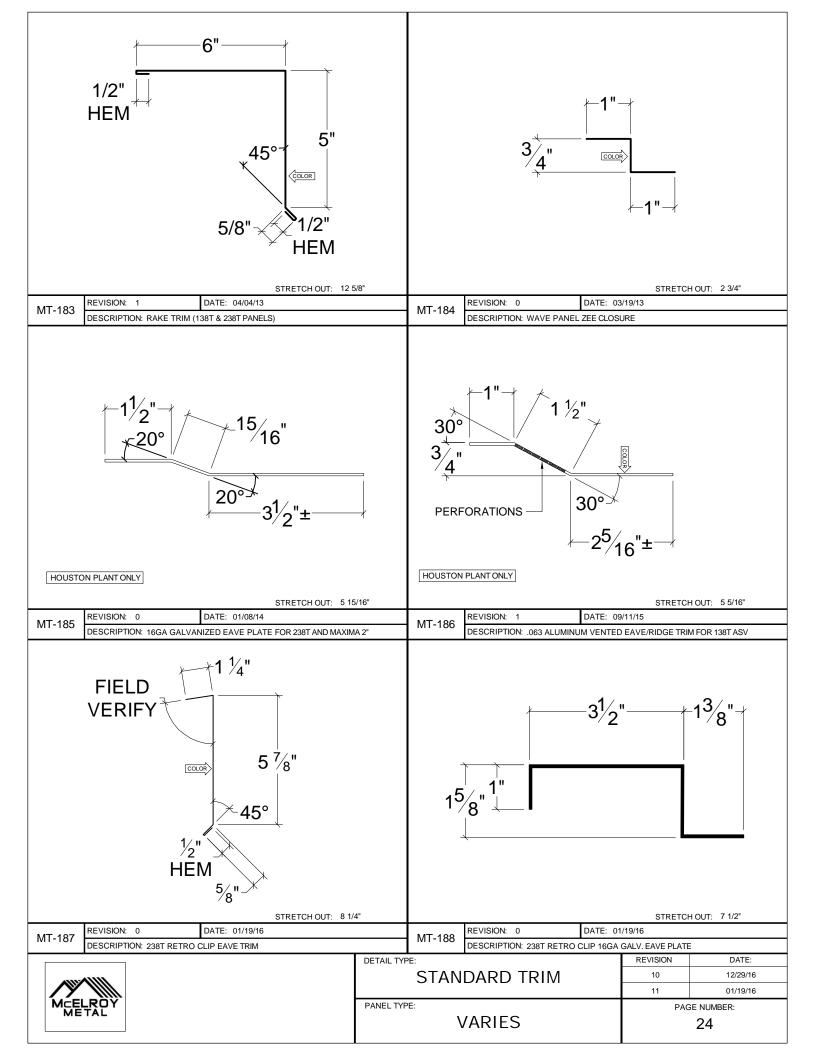

## STANDARD TRIM DETAILS

MT TRIM FOR HOUSTON PANEL PROFILES

VOLUME: IX REVISED: 04-25-16

 DETAIL TYPE:
 REVISION
 DATE:

 \$10
 \$12/29/16

 \$11
 \$01/19/16

 PAGE NUMBER:

 VARIES
 \$18