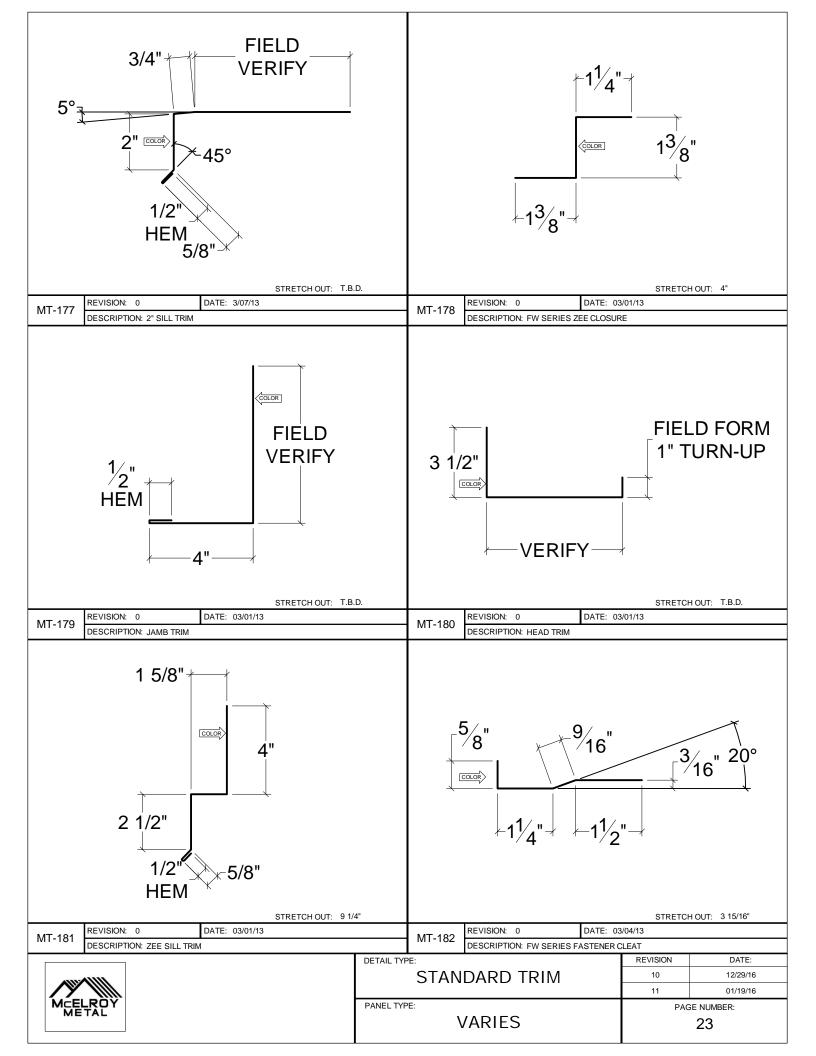

## STANDARD TRIM DETAILS

MT TRIM FOR HOUSTON PANEL PROFILES

VOLUME: IX REVISED: 04-25-16

 DETAIL TYPE:
 REVISION
 DATE:

 \$10
 \$12/29/16

 \$11
 \$01/19/16

 PAGE NUMBER:

 VARIES
 \$18