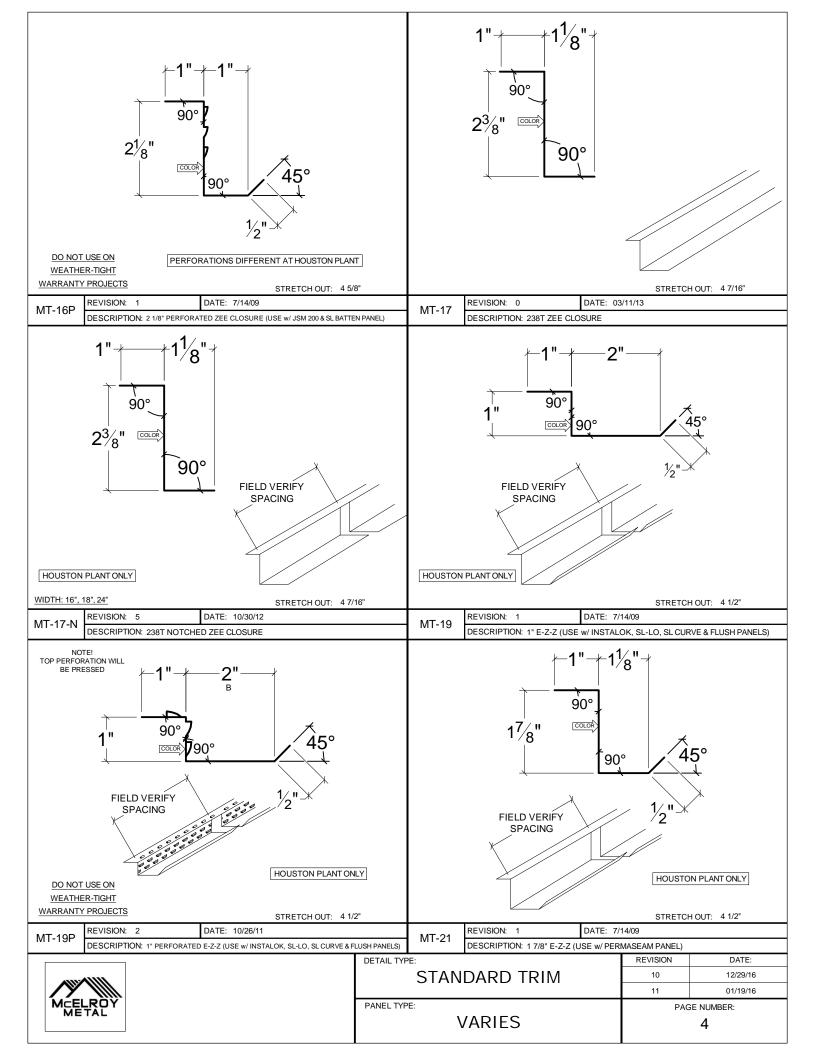

## STANDARD TRIM DETAILS

MT TRIM FOR HOUSTON PANEL PROFILES

VOLUME: IX REVISED: 04-25-16

 DETAIL TYPE:
 REVISION
 DATE:

 \$10
 \$12/29/16

 \$11
 \$01/19/16

 PAGE NUMBER:

 VARIES
 \$18