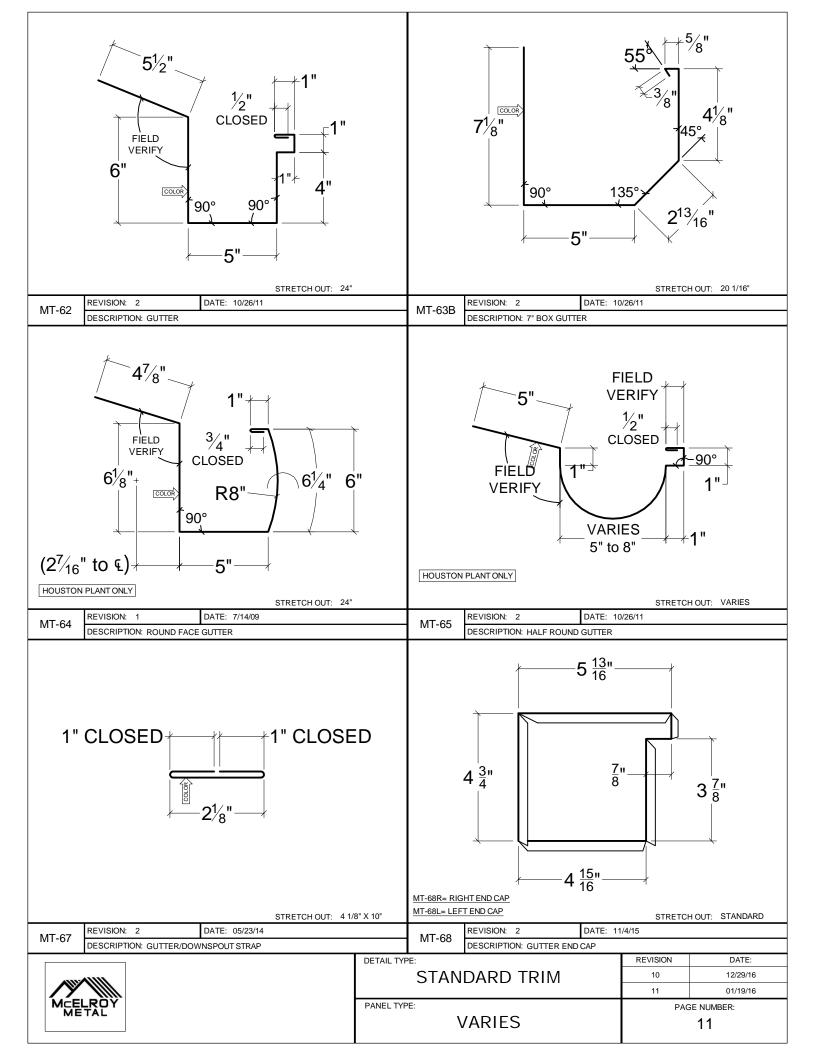

50 Years and Growing Family Owned - Quality Focused

## STANDARD TRIM DETAILS

MT TRIM FOR HOUSTON PANEL PROFILES

VOLUME: IX REVISED: 04-25-16







































 DETAIL TYPE:
 REVISION
 DATE:

 \$10
 \$12/29/16

 \$11
 \$01/19/16

 PAGE NUMBER:

 VARIES
 \$18









OS-STD DESCRIPTION: OUTSIDE CORNER TRIM - NOTCHED (WAVE PANEL)

10"

1"

8"

1"

PAINT
UP

STANDARD NOTCH FOR
THE WAVE PANEL

MT-WAV-CRN REVISION: 1

**EVISION:** 1 **DATE:** 03/08/13

**DESCRIPTION:** INSIDE CORNER TRIM - NOTCHED (WAVE PANEL)



| DETAIL TYPE:  | REVISION     | DATE:    |
|---------------|--------------|----------|
| STANDARD TRIM | 10           | 12/29/15 |
|               | 11           | 01/20/16 |
| PANEL TYPE:   | PAGE NUMBER: |          |
| WAVE          | 22           |          |

STRETCH OUT: 10"