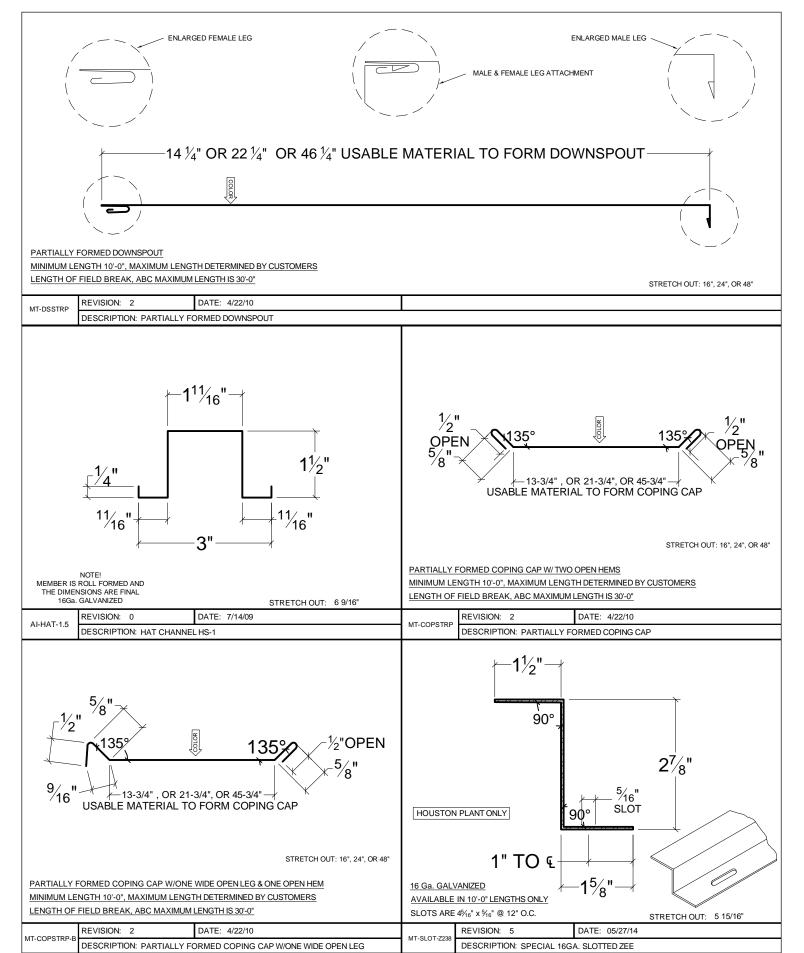

50 Years and Growing Family Owned - Quality Focused

## STANDARD TRIM DETAILS

MT TRIM FOR HOUSTON PANEL PROFILES

VOLUME: IX REVISED: 04-25-16







































 DETAIL TYPE:
 REVISION
 DATE:

 \$10
 \$12/29/16

 \$11
 \$01/19/16

 PAGE NUMBER:

 VARIES
 \$18









OS-STD DESCRIPTION: OUTSIDE CORNER TRIM - NOTCHED (WAVE PANEL)

10"

1"

8"

1"

PAINT
UP

STANDARD NOTCH FOR
THE WAVE PANEL

MT-WAV-CRN REVISION: 1

**EVISION:** 1 **DATE:** 03/08/13

**DESCRIPTION:** INSIDE CORNER TRIM - NOTCHED (WAVE PANEL)



| DETAIL TYPE:  | REVISION     | DATE:    |
|---------------|--------------|----------|
| STANDARD TRIM | 10           | 12/29/15 |
|               | 11           | 01/20/16 |
| PANEL TYPE:   | PAGE NUMBER: |          |
| WAVE          | 22           |          |

STRETCH OUT: 10"