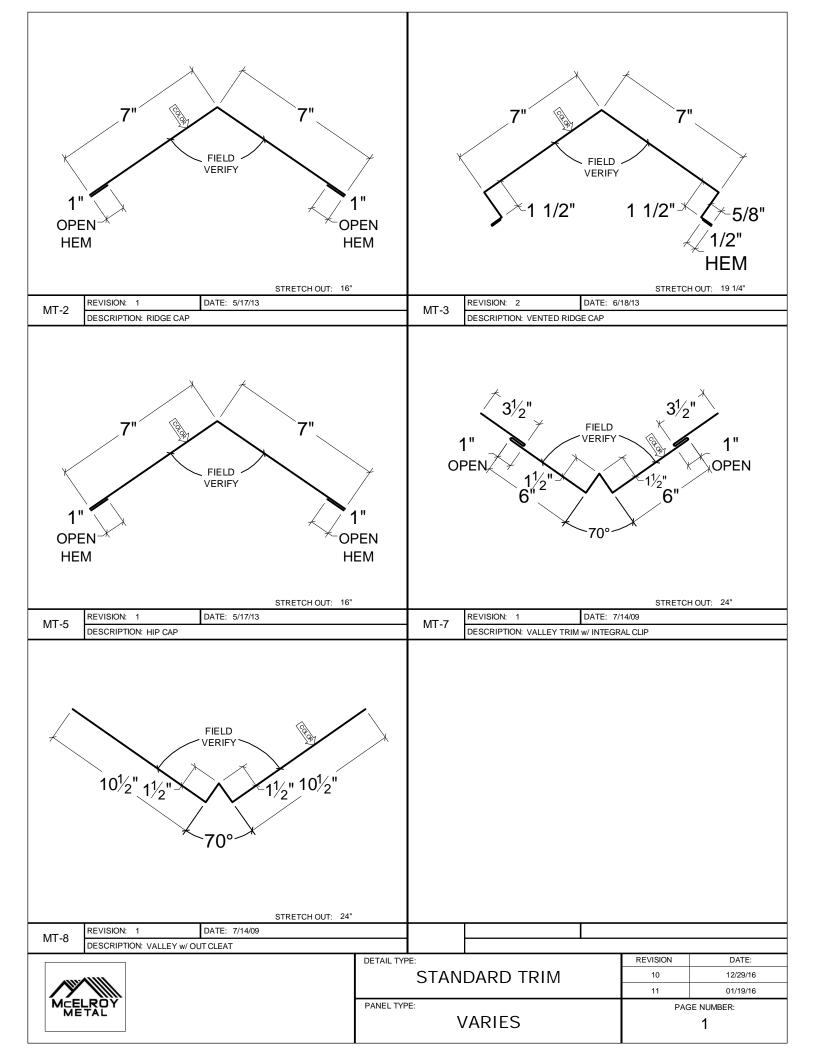

## STANDARD TRIM DETAILS

MT TRIM FOR HOUSTON PANEL PROFILES

VOLUME: IX REVISED: 04-25-16

 DETAIL TYPE:
 REVISION
 DATE:

 \$10
 \$12/29/16

 \$11
 \$01/19/16

 PAGE NUMBER:

 VARIES
 \$18