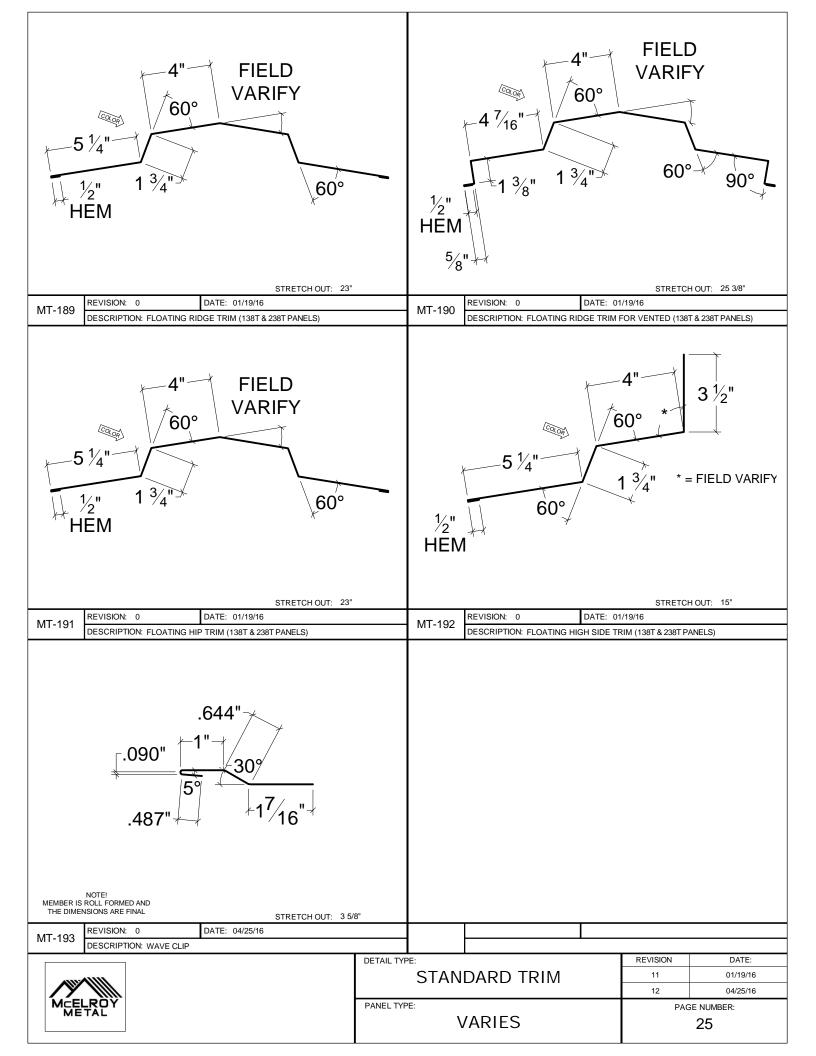

## STANDARD TRIM DETAILS

MT TRIM FOR HOUSTON PANEL PROFILES

VOLUME: IX REVISED: 04-25-16

 DETAIL TYPE:
 REVISION
 DATE:

 \$10
 \$12/29/16

 \$11
 \$01/19/16

 PAGE NUMBER:

 VARIES
 \$18