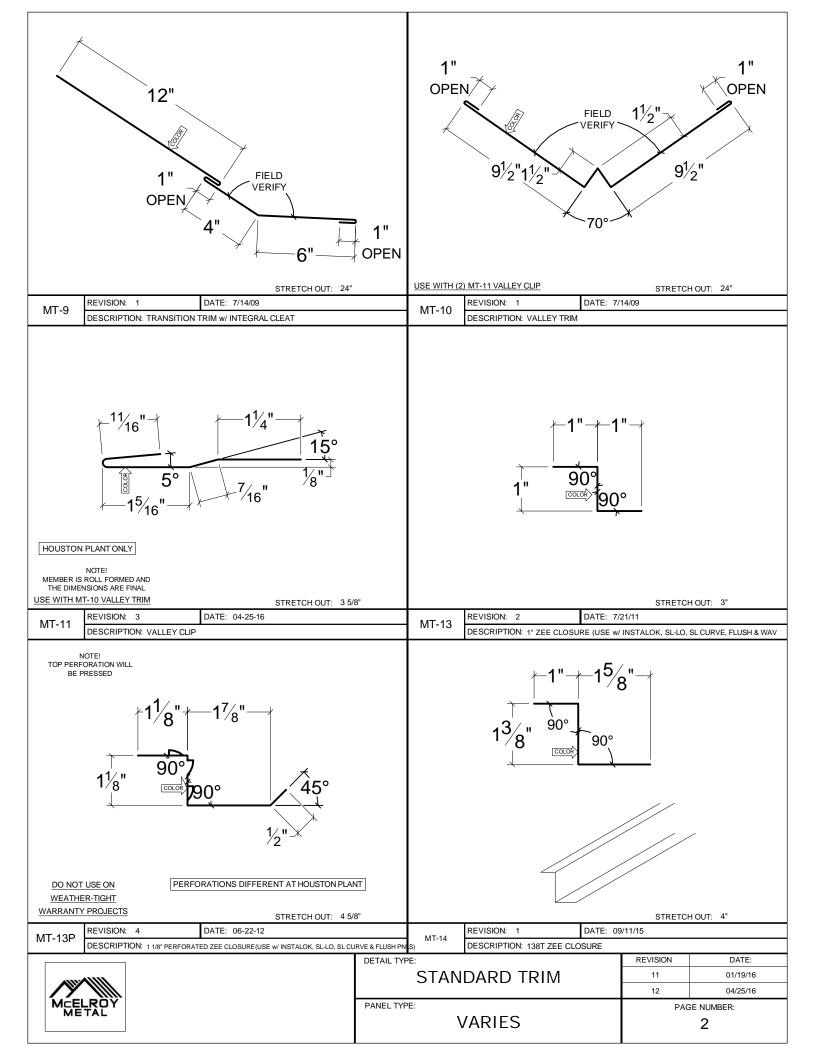

## STANDARD TRIM DETAILS

MT TRIM FOR HOUSTON PANEL PROFILES

VOLUME: IX REVISED: 04-25-16

 DETAIL TYPE:
 REVISION
 DATE:

 \$10
 \$12/29/16

 \$11
 \$01/19/16

 PAGE NUMBER:

 VARIES
 \$18