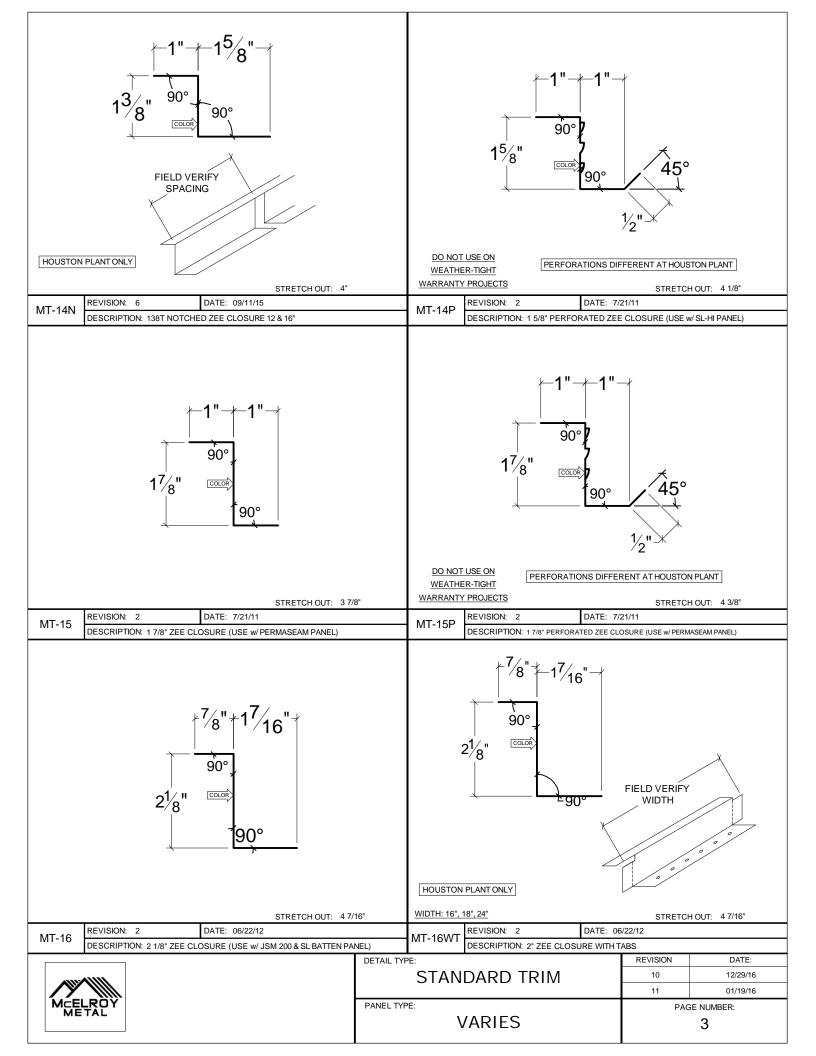

## STANDARD TRIM DETAILS

MT TRIM FOR HOUSTON PANEL PROFILES

VOLUME: IX REVISED: 04-25-16

 DETAIL TYPE:
 REVISION
 DATE:

 \$10
 \$12/29/16

 \$11
 \$01/19/16

 PAGE NUMBER:

 VARIES
 \$18