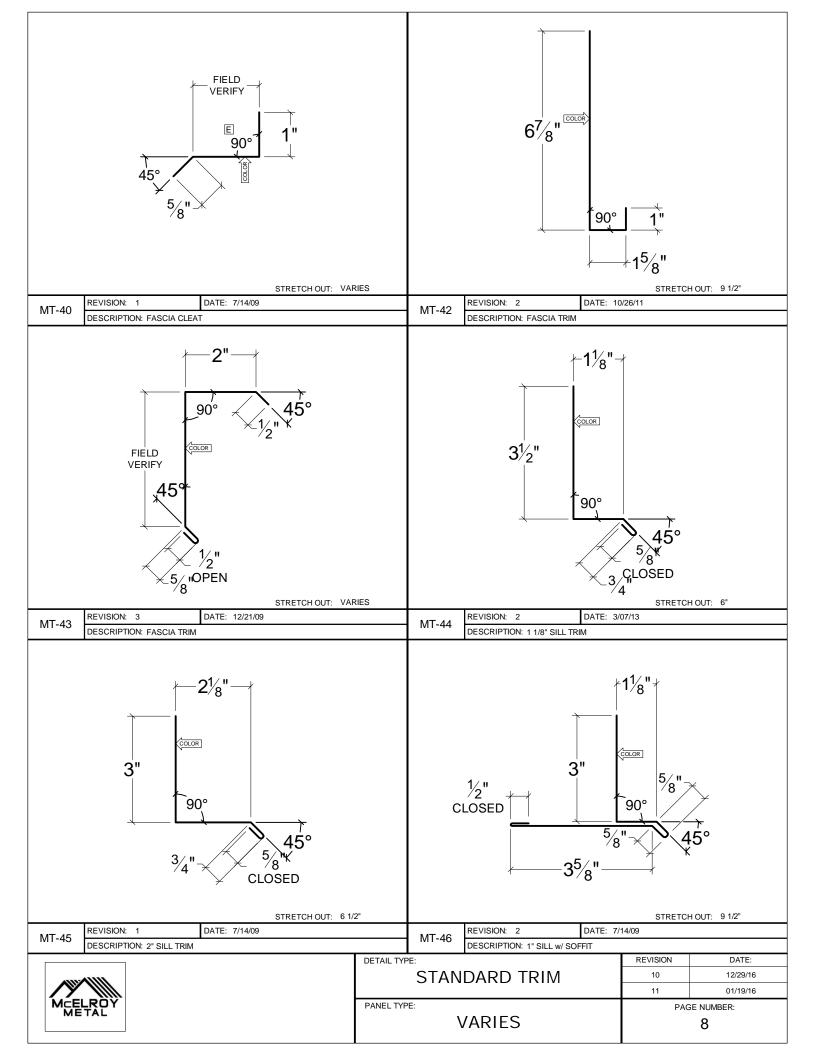

## STANDARD TRIM DETAILS

MT TRIM FOR HOUSTON PANEL PROFILES

VOLUME: IX REVISED: 04-25-16

 DETAIL TYPE:
 REVISION
 DATE:

 \$10
 \$12/29/16

 \$11
 \$01/19/16

 PAGE NUMBER:

 VARIES
 \$18