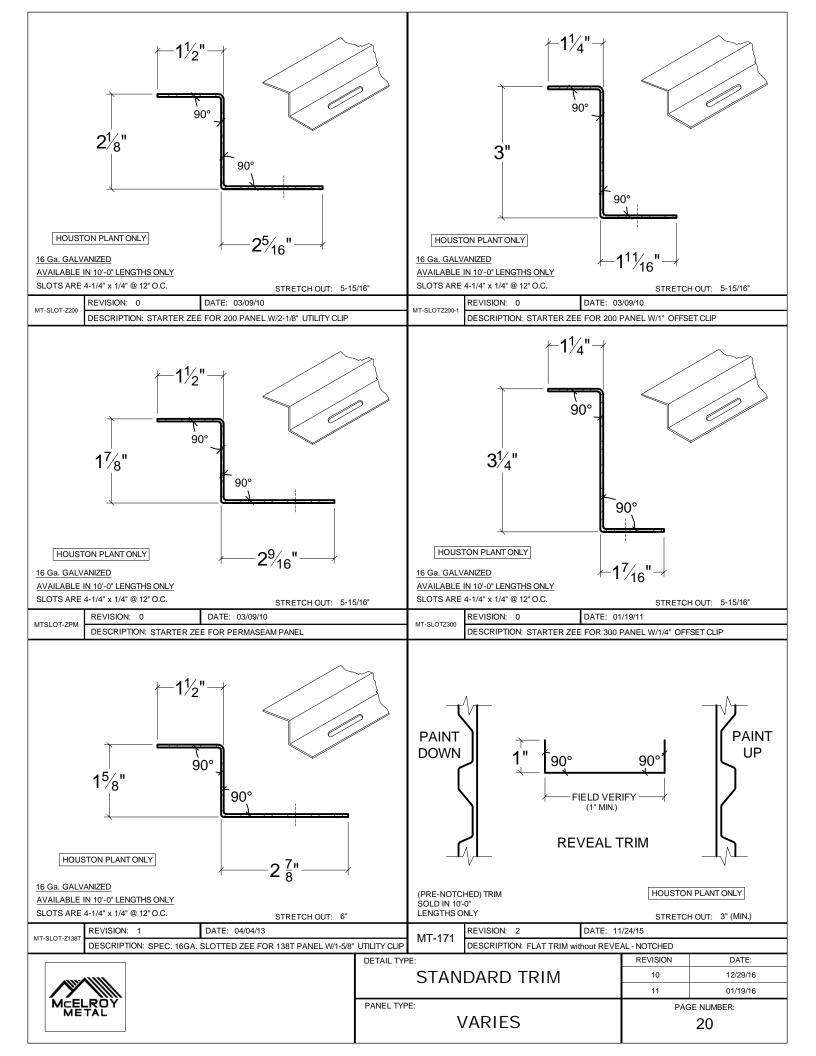

50 Years and Growing Family Owned - Quality Focused

## STANDARD TRIM DETAILS

MT TRIM FOR HOUSTON PANEL PROFILES

VOLUME: IX REVISED: 04-25-16







































 DETAIL TYPE:
 REVISION
 DATE:

 \$10
 \$12/29/16

 \$11
 \$01/19/16

 PAGE NUMBER:

 VARIES
 \$18









OS-STD DESCRIPTION: OUTSIDE CORNER TRIM - NOTCHED (WAVE PANEL)

10"

1"

8"

1"

PAINT
UP

STANDARD NOTCH FOR
THE WAVE PANEL

MT-WAV-CRN REVISION: 1

**EVISION:** 1 **DATE:** 03/08/13

**DESCRIPTION:** INSIDE CORNER TRIM - NOTCHED (WAVE PANEL)



| DETAIL TYPE:  | REVISION     | DATE:    |
|---------------|--------------|----------|
| STANDARD TRIM | 10           | 12/29/15 |
|               | 11           | 01/20/16 |
| PANEL TYPE:   | PAGE NUMBER: |          |
| WAVE          | 22           |          |

STRETCH OUT: 10"