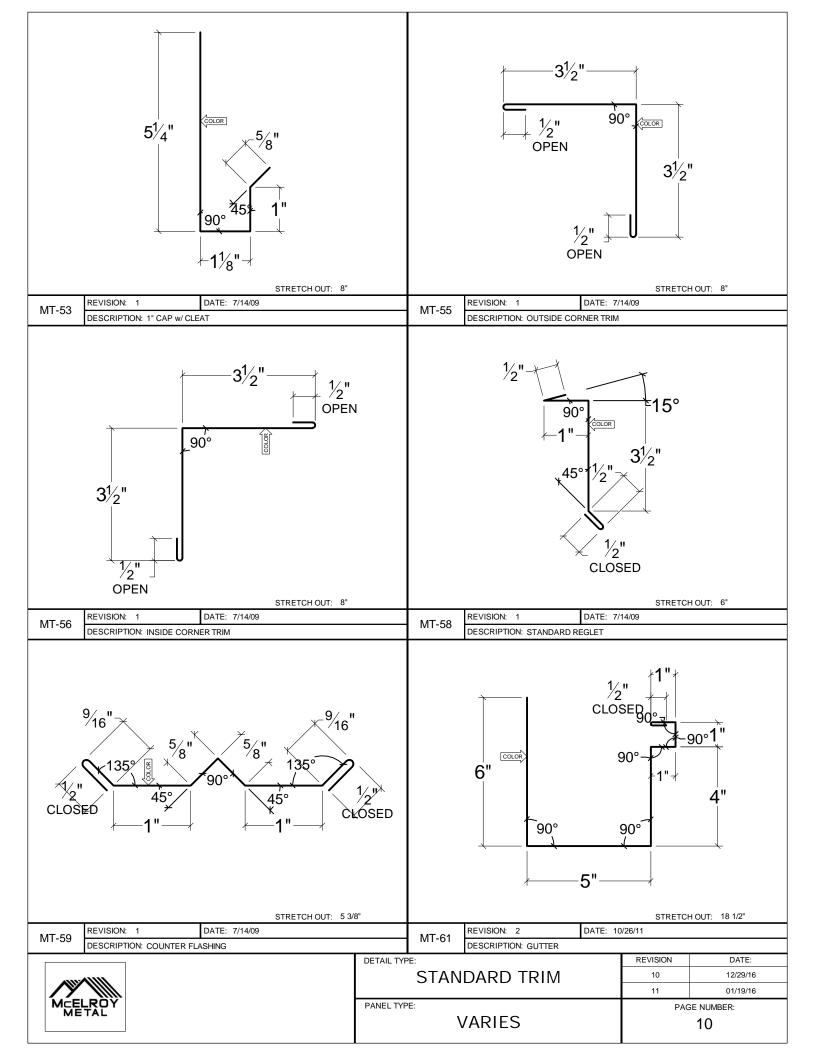

50 Years and Growing Family Owned - Quality Focused

## STANDARD TRIM DETAILS

MT TRIM FOR HOUSTON PANEL PROFILES

VOLUME: IX REVISED: 04-25-16







































 DETAIL TYPE:
 REVISION
 DATE:

 \$10
 \$12/29/16

 \$11
 \$01/19/16

 PAGE NUMBER:

 VARIES
 \$18









OS-STD DESCRIPTION: OUTSIDE CORNER TRIM - NOTCHED (WAVE PANEL)

10"

1"

8"

1"

PAINT
UP

STANDARD NOTCH FOR
THE WAVE PANEL

MT-WAV-CRN REVISION: 1

**EVISION:** 1 **DATE:** 03/08/13

**DESCRIPTION:** INSIDE CORNER TRIM - NOTCHED (WAVE PANEL)



| DETAIL TYPE:  | REVISION     | DATE:    |
|---------------|--------------|----------|
| STANDARD TRIM | 10           | 12/29/15 |
|               | 11           | 01/20/16 |
| PANEL TYPE:   | PAGE NUMBER: |          |
| WAVE          | 22           |          |

STRETCH OUT: 10"