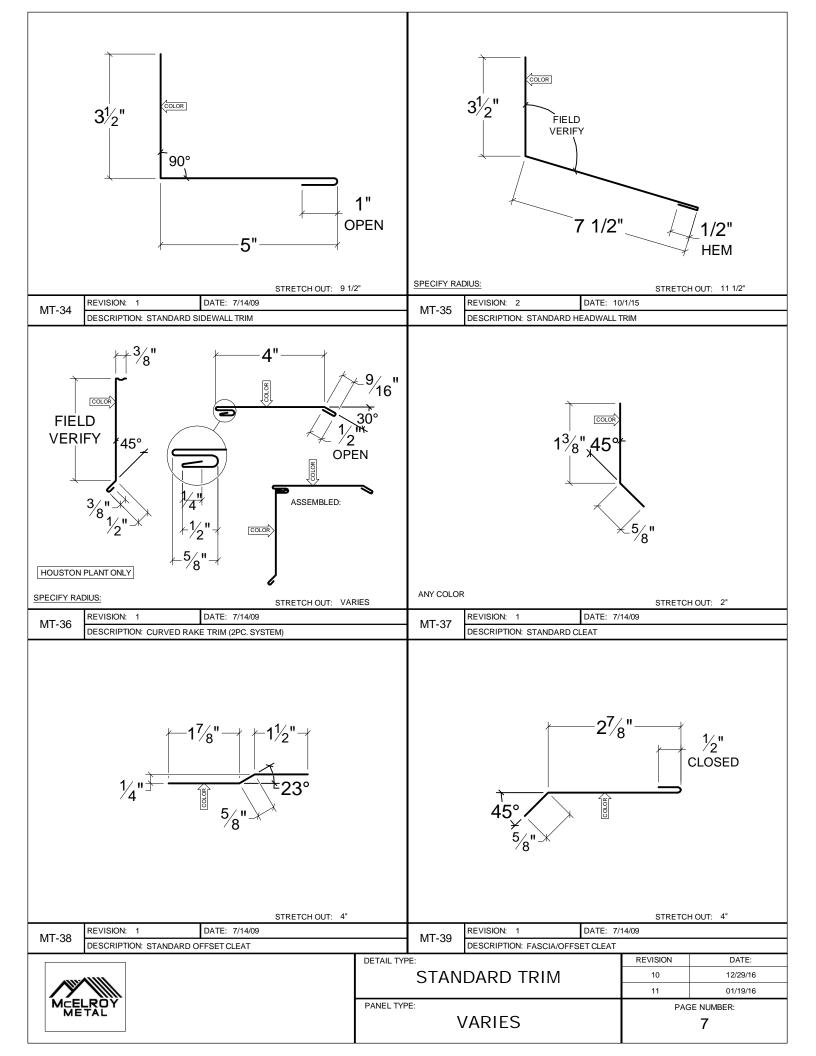

## STANDARD TRIM DETAILS

MT TRIM FOR HOUSTON PANEL PROFILES

VOLUME: IX REVISED: 04-25-16

 DETAIL TYPE:
 REVISION
 DATE:

 \$10
 \$12/29/16

 \$11
 \$01/19/16

 PAGE NUMBER:

 VARIES
 \$18