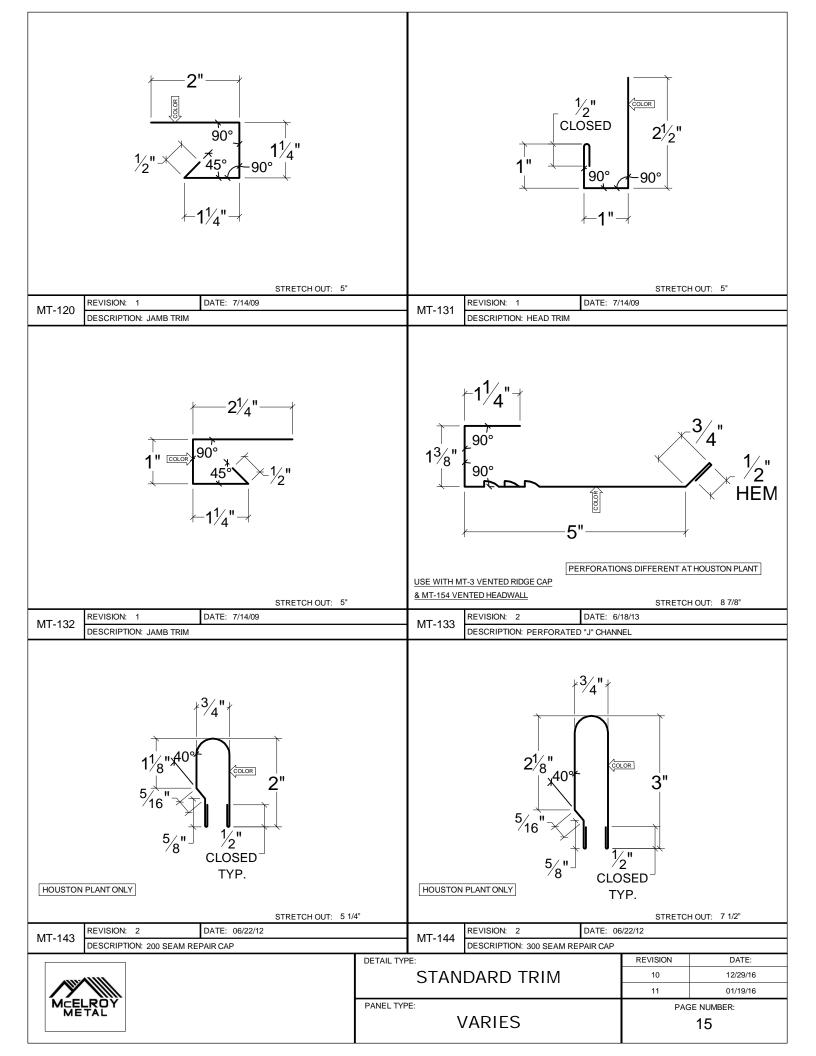

## STANDARD TRIM DETAILS

MT TRIM FOR HOUSTON PANEL PROFILES

VOLUME: IX REVISED: 04-25-16

 DETAIL TYPE:
 REVISION
 DATE:

 \$10
 \$12/29/16

 \$11
 \$01/19/16

 PAGE NUMBER:

 VARIES
 \$18