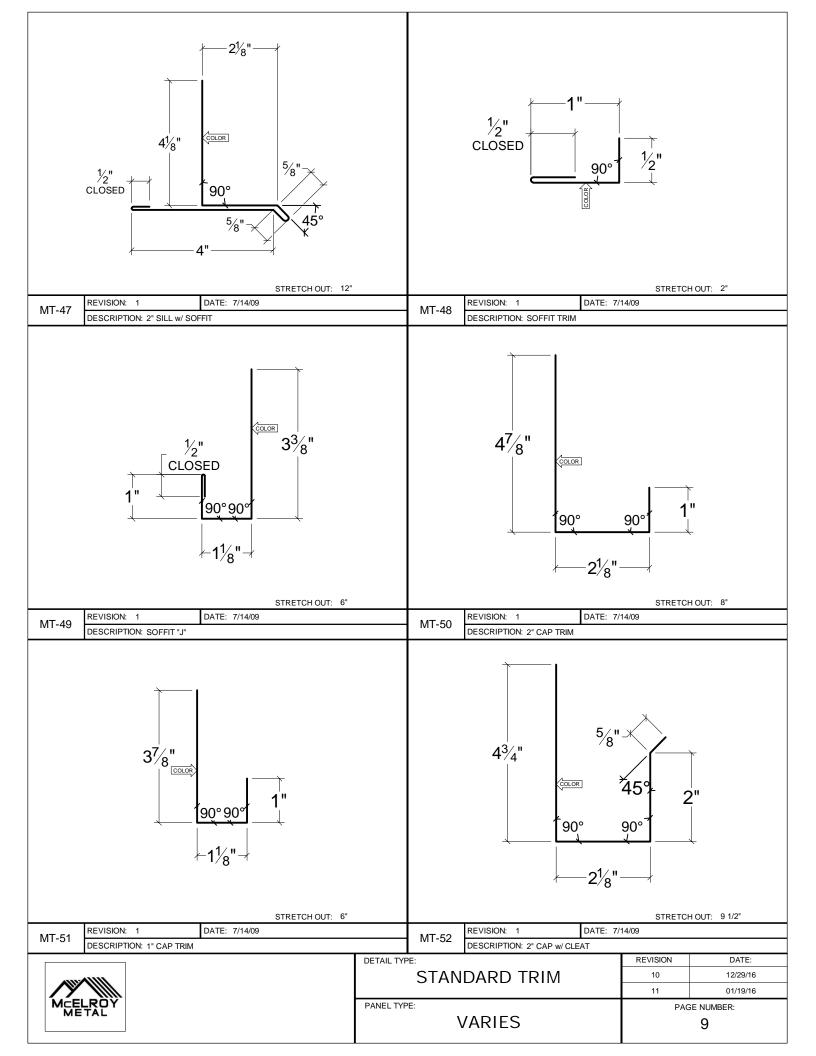

50 Years and Growing Family Owned - Quality Focused

## STANDARD TRIM DETAILS

MT TRIM FOR HOUSTON PANEL PROFILES

VOLUME: IX REVISED: 04-25-16







































 DETAIL TYPE:
 REVISION
 DATE:

 \$10
 \$12/29/16

 \$11
 \$01/19/16

 PAGE NUMBER:

 VARIES
 \$18









OS-STD DESCRIPTION: OUTSIDE CORNER TRIM - NOTCHED (WAVE PANEL)

10"

1"

8"

1"

PAINT
UP

STANDARD NOTCH FOR
THE WAVE PANEL

MT-WAV-CRN REVISION: 1

**EVISION:** 1 **DATE:** 03/08/13

**DESCRIPTION:** INSIDE CORNER TRIM - NOTCHED (WAVE PANEL)



| DETAIL TYPE:  | REVISION     | DATE:    |
|---------------|--------------|----------|
| STANDARD TRIM | 10           | 12/29/15 |
|               | 11           | 01/20/16 |
| PANEL TYPE:   | PAGE NUMBER: |          |
| WAVE          | 22           |          |

STRETCH OUT: 10"