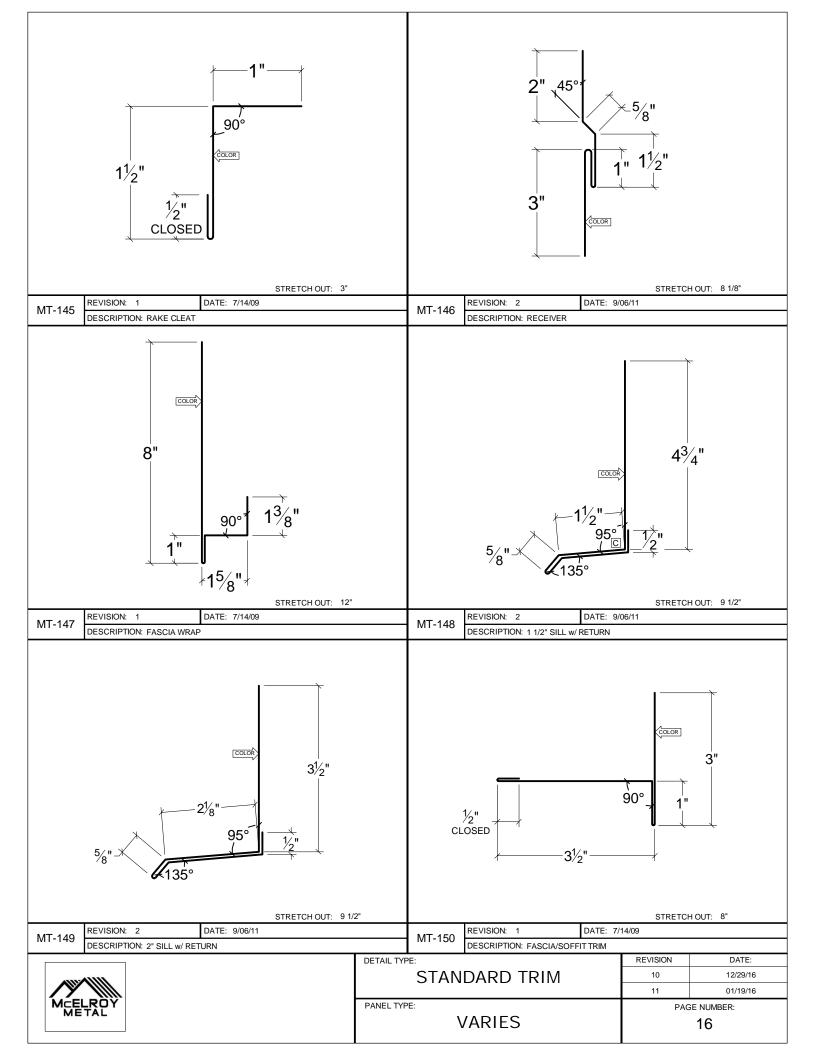

## STANDARD TRIM DETAILS

MT TRIM FOR HOUSTON PANEL PROFILES

VOLUME: IX REVISED: 04-25-16

 DETAIL TYPE:
 REVISION
 DATE:

 \$10
 \$12/29/16

 \$11
 \$01/19/16

 PAGE NUMBER:

 VARIES
 \$18