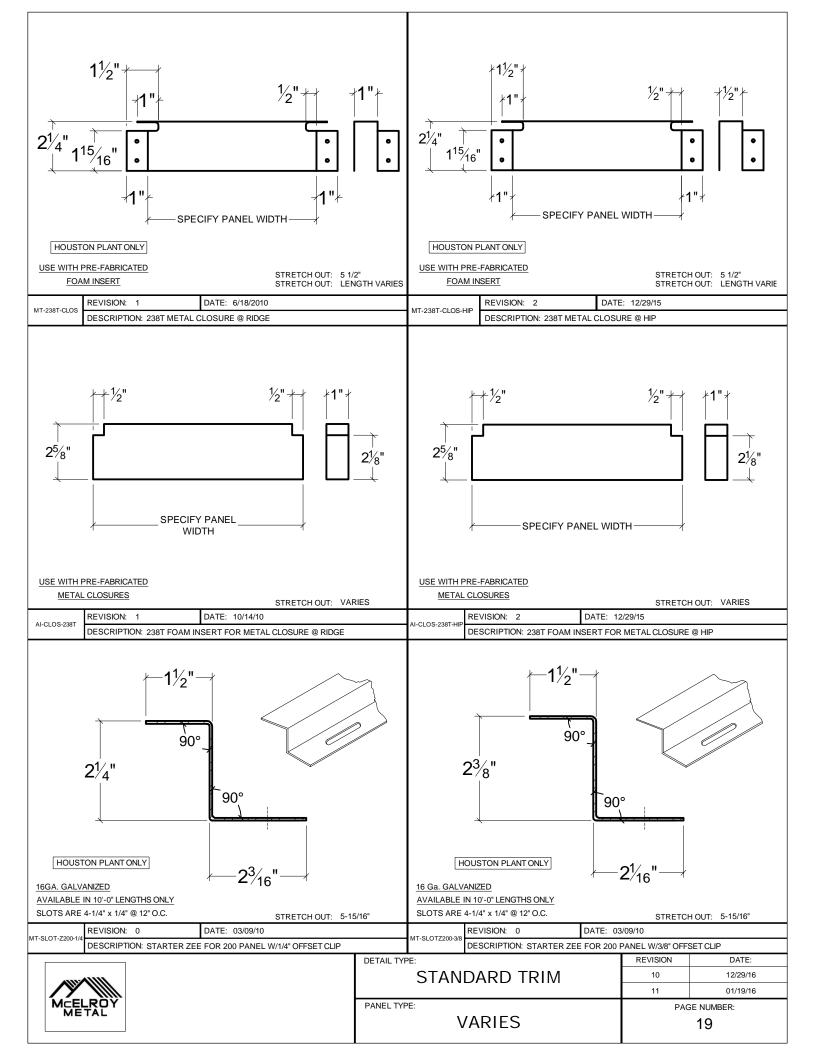

50 Years and Growing Family Owned - Quality Focused

## STANDARD TRIM DETAILS

MT TRIM FOR HOUSTON PANEL PROFILES

VOLUME: IX REVISED: 04-25-16







































 DETAIL TYPE:
 REVISION
 DATE:

 \$10
 \$12/29/16

 \$11
 \$01/19/16

 PAGE NUMBER:

 VARIES
 \$18









OS-STD DESCRIPTION: OUTSIDE CORNER TRIM - NOTCHED (WAVE PANEL)

10"

1"

8"

1"

PAINT
UP

STANDARD NOTCH FOR
THE WAVE PANEL

MT-WAV-CRN REVISION: 1

**EVISION:** 1 **DATE:** 03/08/13

**DESCRIPTION:** INSIDE CORNER TRIM - NOTCHED (WAVE PANEL)



| DETAIL TYPE:  | REVISION     | DATE:    |
|---------------|--------------|----------|
| STANDARD TRIM | 10           | 12/29/15 |
|               | 11           | 01/20/16 |
| PANEL TYPE:   | PAGE NUMBER: |          |
| WAVE          | 22           |          |

STRETCH OUT: 10"