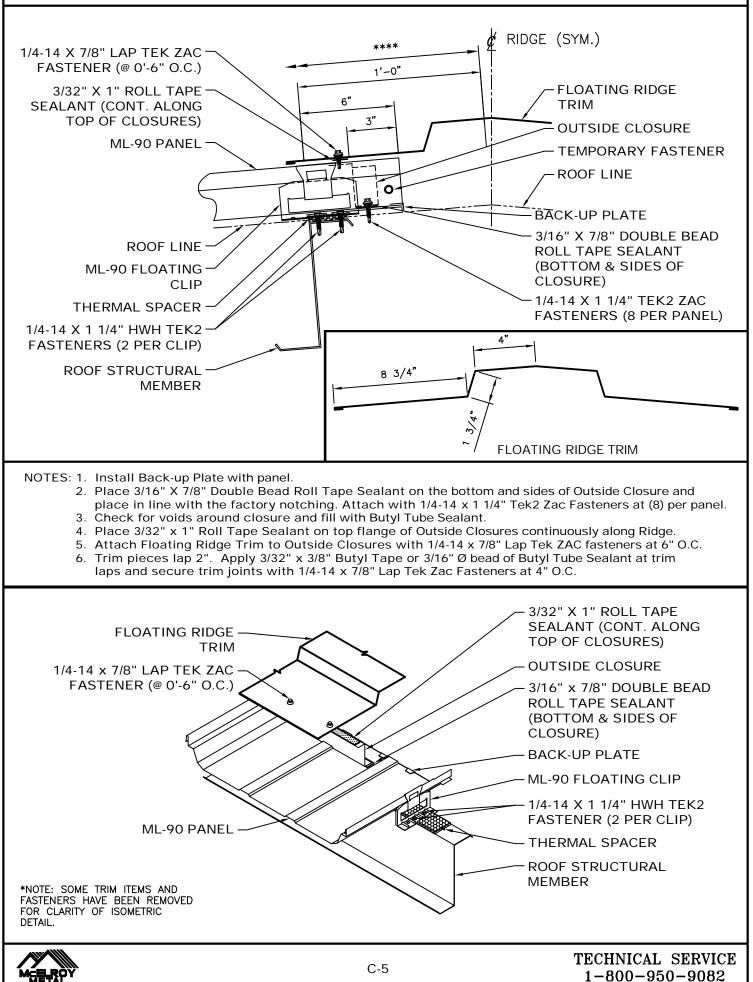

ually spaced for the best appearance. Sealant shall be field applied on a clean, dry surface.

Some field cutting and fitting of panels and flashings is to be expected and to be considered a part of normal installation work. Workmanship shall be of the best industry standards and with installation performed by experienced metal craftsmen.

Oil canning of metal panels is inherent in the product and is not a cause for rejection. Striated panels are recommended as they reduce the appearance of oil canning.

Contents of this manual are subject to change without notice. To confirm this book is the most current copy, please visit McElroy Metal's website at www.mcelroymetal.com.







#### SIMPLE EAVE DETAIL





<sup>1-800-950-9082</sup> 



#### FIXED RIDGE DETAIL



## FLOATING RIDGE DETAIL



## FIXED HIGH SIDE EAVE DETAIL





## ML-90 FLOATING HIGH-SIDE TIE-IN DETAIL





#### PANEL END LAP DETAIL





- 2. Apply Tube Sealant on the male seam 3" past notch.
- 3. Panel clip must be installed only after Back-up Plate is in place.
- 4. Place 1/8" x 1 1/2" Roll Tape strip exactly 3" from the end of the panel. Do not position the tape strip past the notch. See detail for location of tape strip. Press sealant into the corners of the panel configuration without excessive pressure and peel off paper backing. See application detail for proper procedure.
- 5. Place Tube Sealant approximately 1" uphill of Pre-Cut Tape sealant, as shown in the above detail.



## FLOATING RAKE START DETAIL







## FIXED RAKE END DETAIL







## <u>ML-90</u> FLOATING RAKE END DETAIL (OFF MODULE)