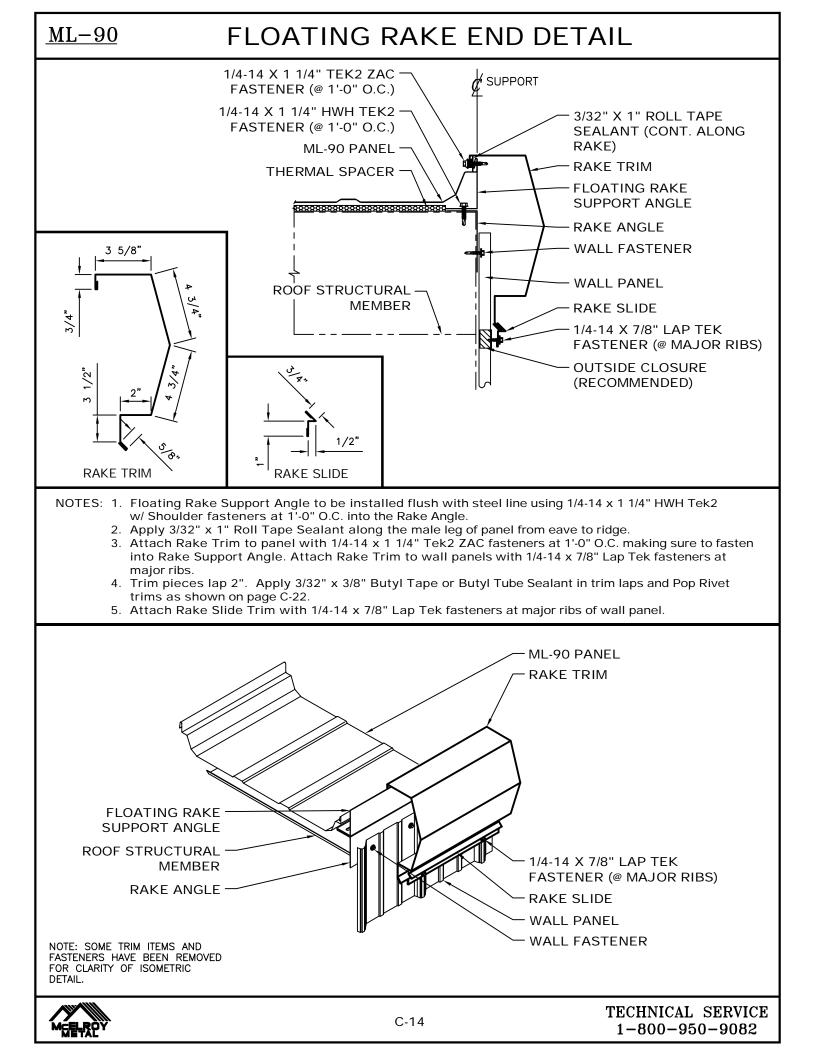

AIL





<sup>1-800-950-9082</sup> 



#### FIXED RIDGE DETAIL



## FLOATING RIDGE DETAIL



## FIXED HIGH SIDE EAVE DETAIL





## ML-90 FLOATING HIGH-SIDE TIE-IN DETAIL





#### PANEL END LAP DETAIL





- 2. Apply Tube Sealant on the male seam 3" past notch.
- 3. Panel clip must be installed only after Back-up Plate is in place.
- 4. Place 1/8" x 1 1/2" Roll Tape strip exactly 3" from the end of the panel. Do not position the tape strip past the notch. See detail for location of tape strip. Press sealant into the corners of the panel configuration without excessive pressure and peel off paper backing. See application detail for proper procedure.
- 5. Place Tube Sealant approximately 1" uphill of Pre-Cut Tape sealant, as shown in the above detail.



## FLOATING RAKE START DETAIL







## FIXED RAKE END DETAIL







## <u>ML-90</u> FLOATING RAKE END DETAIL (OFF MODULE)





TECHNICAL SERVICE

1-800-950-9082







## **TYPICAL TRIM LAP DETAIL**







#### ☆ MANUFACTURING LOCATIONS ● SERVICE CENTERS ★ MANUFACTURING AND SERVICE CENTER



For more information: **800-562-3576** 

www.mcelroymetal.com

**CORPORATE OFFICE** 

1500 HAMILTON RD. • BOSSIER CITY, LA 71111 Ph: (800) 562-3576 • Fax: (318) 747-8029

CLINTON, IL

MAUSTON, WI

WINCHESTER, VA

#### MANUFACTURING LOCATIONS

ADELANTO, CA ASHBURN, GA HOUSTON, TX LEWISPORT, KY

MERKEL, TX



5215 Leo St. **Alexandria, LA** 71301

3215 Highway 59 Diamond, MO 64840

1440 Aldine Bender Road Houston, TX 77032

514 Cave Road Nashville, TN 37210

1365 Dean Forest Rd. Savannah, GA 31405 1500 Hamilton Rd. Bossier City, LA 71111