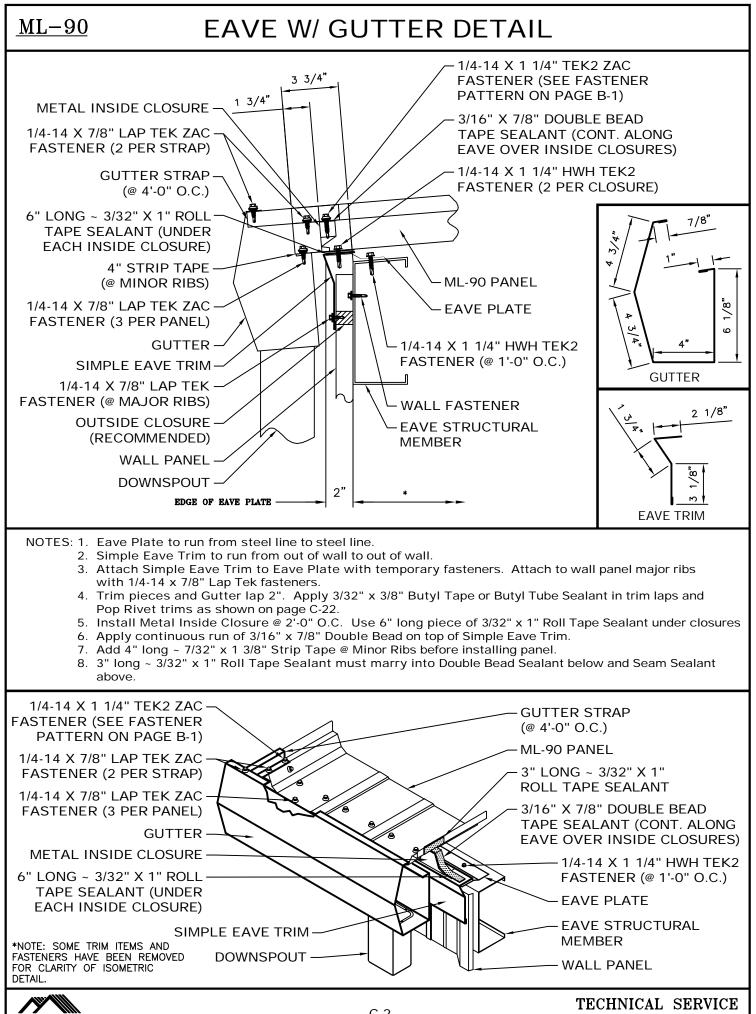

nd trim shall be installed true and in proper alignment with any exposed fasteners equally spaced for the best appearance. Sealant shall be field applied on a clean, dry surface.

Some field cutting and fitting of panels and flashings is to be expected and to be considered a part of normal installation work. Workmanship shall be of the best industry standards and with installation performed by experienced metal craftsmen.

Oil canning of metal panels is inherent in the product and is not a cause for rejection. Striated panels are recommended as they reduce the appearance of oil canning.

Contents of this manual are subject to change without notice. To confirm this book is the most current copy, please visit McElroy Metal's website at www.mcelroymetal.com.







#### SIMPLE EAVE DETAIL





<sup>1-800-950-9082</sup> 



#### FIXED RIDGE DETAIL



## FLOATING RIDGE DETAIL



## FIXED HIGH SIDE EAVE DETAIL





## ML-90 FLOATING HIGH-SIDE TIE-IN DETAIL





#### PANEL END LAP DETAIL





- 2. Apply Tube Sealant on the male seam 3" past notch.
- 3. Panel clip must be installed only after Back-up Plate is in place.
- 4. Place 1/8" x 1 1/2" Roll Tape strip exactly 3" from the end of the panel. Do not position the tape strip past the notch. See detail for location of tape strip. Press sealant into the corners of the panel configuration without excessive pressure and peel off paper backing. See application detail for proper procedure.
- 5. Place Tube Sealant approximately 1" uphill of Pre-Cut Tape sealant, as shown in the above detail.



## FLOATING RAKE START DETAIL







## FI