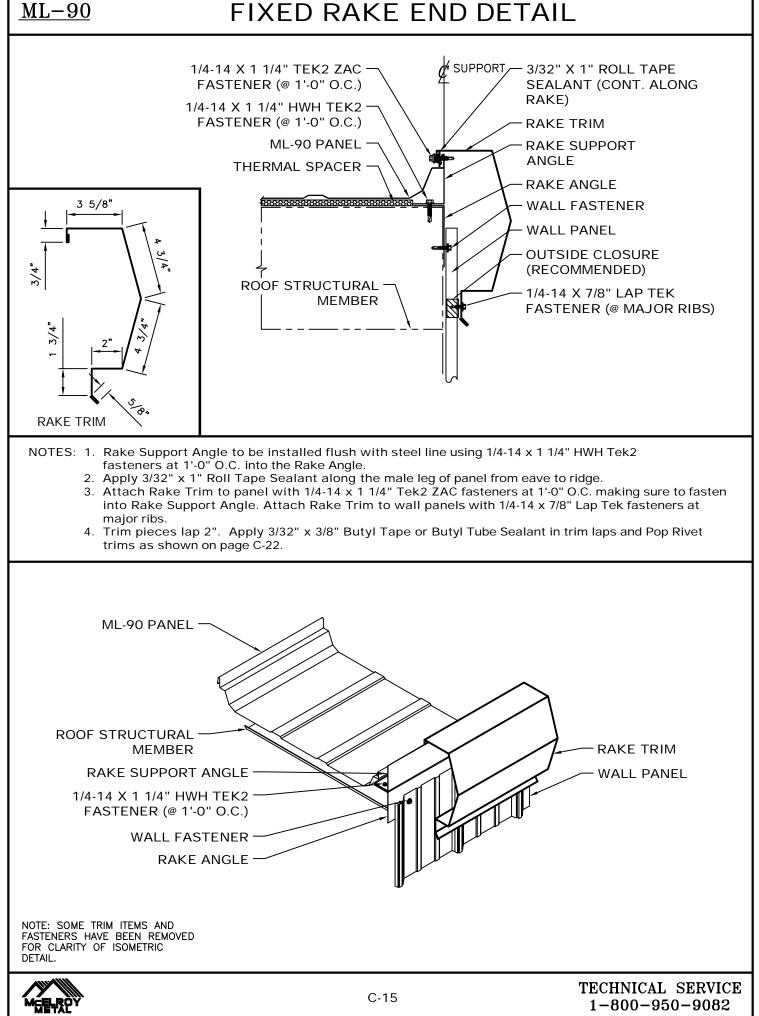

</sup> 



#### FIXED RIDGE DETAIL



## FLOATING RIDGE DETAIL



## FIXED HIGH SIDE EAVE DETAIL





## ML-90 FLOATING HIGH-SIDE TIE-IN DETAIL





#### PANEL END LAP DETAIL





- 2. Apply Tube Sealant on the male seam 3" past notch.
- 3. Panel clip must be installed only after Back-up Plate is in place.
- 4. Place 1/8" x 1 1/2" Roll Tape strip exactly 3" from the end of the panel. Do not position the tape strip past the notch. See detail for location of tape strip. Press sealant into the corners of the panel configuration without excessive pressure and peel off paper backing. See application detail for proper procedure.
- 5. Place Tube Sealant approximately 1" uphill of Pre-Cut Tape sealant, as shown in the above detail.



## FLOATING RAKE START DETAIL







## FIXED RAKE END DETAIL







## <u>ML-90</u> FLOATING RAKE END DETAIL (OFF MODULE)





TECHNICAL SERVICE

1-800-950-9082







## **TYPICAL TRIM LAP DETAIL**







#### ☆ MANUFACTURING LOCATIONS ● SERVICE CENTERS ★ MANUFACTURING AND SERVICE CENTER



For more information: **800-562-3576** 

www.mcelroymetal.com

**CORPORATE OFFICE** 

1500 HAMILTON RD. • BOSSIER CITY, LA 71111 Ph: (800) 562-3576 • Fax: (318) 747-8029

CLINTON, IL

MAUSTON, WI

WINCHESTER, VA

#### MANUFACTURING LOCATIONS

ADELANTO, CA ASHBURN, GA HOUSTON, TX LEWISPORT, KY

MERKEL, TX



5215 Leo St. **Alexandria, LA** 71301

3215 Highway 59 Diamond, MO 64840

1440 Aldine Bender Road Houston, TX 77032

514 Cave Road Nashville, TN 37210

1365 Dean Forest Rd. Savannah, GA 31405 1500 Hamilton Rd. Bossier City, LA 71111

PEACHTREE CITY, GA

390 N.