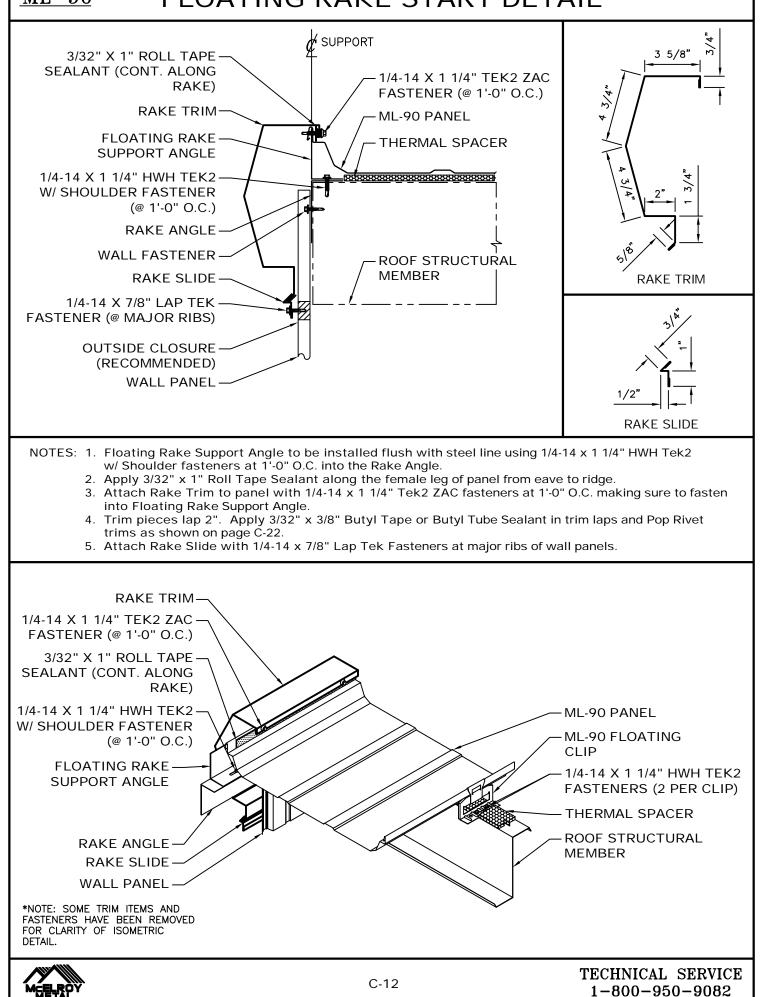

DETAIL





<sup>1-800-950-9082</sup> 



#### FIXED RIDGE DETAIL



## FLOATING RIDGE DETAIL



## FIXED HIGH SIDE EAVE DETAIL





## ML-90 FLOATING HIGH-SIDE TIE-IN DETAIL





#### PANEL END LAP DETAIL





- 2. Apply Tube Sealant on the male seam 3" past notch.
- 3. Panel clip must be installed only after Back-up Plate is in place.
- 4. Place 1/8" x 1 1/2" Roll Tape strip exactly 3" from the end of the panel. Do not position the tape strip past the notch. See detail for location of tape strip. Press sealant into the corners of the panel configuration without excessive pressure and peel off paper backing. See application detail for proper procedure.
- 5. Place Tube Sealant approximately 1" uphill of Pre-Cut Tape sealant, as shown in the above detail.



## FLOATING RAKE START DETAIL







## FIXED RAKE END DETAIL







## <u>ML-90</u> FLOATING RAKE END DETAIL (OFF MODULE)





TECHNICAL SERVICE

1-800-950-9082







## **TYPICAL TRIM LAP DETAIL**







#### ☆ MANUFACTURING LOCATIONS ● SERVICE CENTERS ★ MANUFACTURING AND SERVICE CENTER



For more information: **800-562-3576** 

www.mcelroymetal.com

**CORPORATE OFFICE** 

1500 HAMILTON RD. • BOSSIER CITY, LA 71111 Ph: (800) 562-3576 • Fax: (318) 747-8029

CLINTON, IL

MAUSTON, WI

WINCHESTER, VA

#### MANUFACTURING LOCATIONS

ADELANTO, CA ASHBURN, GA HOUSTON, TX LEWISPORT, KY

MERKEL, TX



5215 Leo St. **Alexandria, LA** 71301

3215 Highway 59 Diamond, MO 64840

1440 Aldine Bender Road Houston, TX 77032

514 Cave Road Nashville, TN 37210

1365 Dean Forest Rd. Savannah, GA 31405 1500 Hamilton Rd. Bossier City, LA 7