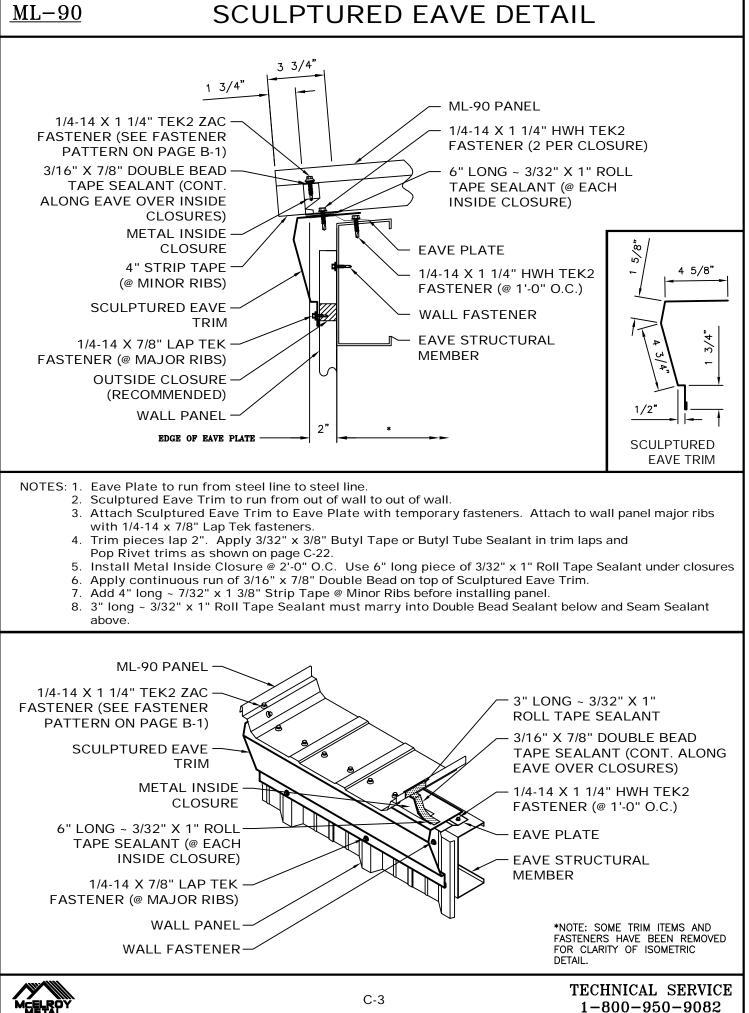

e and in proper alignment with any exposed fasteners equally spaced for the best appearance. Sealant shall be field applied on a clean, dry surface.

Some field cutting and fitting of panels and flashings is to be expected and to be considered a part of normal installation work. Workmanship shall be of the best industry standards and with installation performed by experienced metal craftsmen.

Oil canning of metal panels is inherent in the product and is not a cause for rejection. Striated panels are recommended as they reduce the appearance of oil canning.

Contents of this manual are subject to change without notice. To confirm this book is the most current copy, please visit McElroy Metal's website at www.mcelroymetal.com.







#### SIMPLE EAVE DETAIL





<sup>1-800-950-9082</sup> 



#### FIXED RIDGE DETAIL



## FLOATING RIDGE DETAIL



## FIXED HIGH SIDE EAVE DETAIL





## ML-90 FLOATING HIGH-SIDE TIE-IN DETAIL





#### PANEL END LAP DETAIL





- 2. Apply Tube Sealant on the male seam 3" past notch.
- 3. Panel clip must be installed only after Back-up Plate is in place.
- 4. Place 1/8" x 1 1/2" Roll Tape strip exactly 3" from the end of the panel. Do not position the tape strip past the notch. See detail for location of tape strip. Press sealant into the corners of the panel configuration without excessive pressure and peel off paper backing. See application detail for proper procedure.
- 5. Place Tube Sealant approximately 1" uphill of Pre-Cut Tape sealant, as shown in the above detail.



## FLOATING RAKE START DETAIL







## FIXED RAKE END DETAIL







##