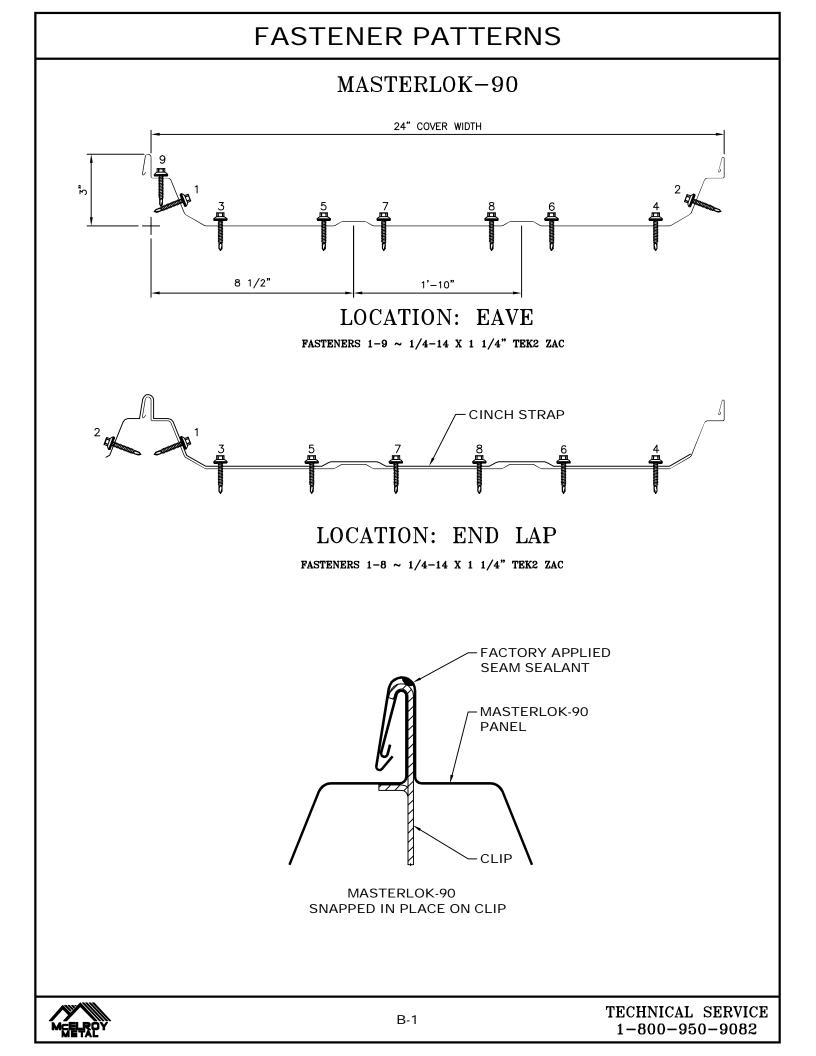

d otherwise. Panels, flashing and trim shall be installed true and in proper alignment with any exposed fasteners equally spaced for the best appearance. Sealant shall be field applied on a clean, dry surface.

Some field cutting and fitting of panels and flashings is to be expected and to be considered a part of normal installation work. Workmanship shall be of the best industry standards and with installation performed by experienced metal craftsmen.

Oil canning of metal panels is inherent in the product and is not a cause for rejection. Striated panels are recommended as they reduce the appearance of oil canning.

Contents of this manual are subject to change without notice. To confirm this book is the most current copy, please visit McElroy Metal's website at www.mcelroymetal.com.







#### SIMPLE EAVE DETAIL





<sup>1-800-950-9082</sup> 



#### FIXED RIDGE DETAIL



## FLOATING RIDGE DETAIL



## FIXED HIGH SIDE EAVE DETAIL





## ML-90 FLOATING HIGH-SIDE TIE-IN DETAIL





#### PANEL END LAP DETAIL





- 2. Apply Tube Sealant on the male seam 3" past notch.
- 3. Panel clip must be installed only after Back-up Plate is in place.
- 4. Place 1/8" x 1 1/2" Roll Tape strip exactly 3" from the end of the panel. Do not position the tape strip past the notch. See detail for location of tape strip. Press sealant into the corners of the panel configuration without excessive pressure and peel off paper backing. See application detail for proper procedure.
- 5. Place Tube Sealant approximately 1" uphill of Pre-Cut Tape sealant, as shown in the above detail.



## FLOATING