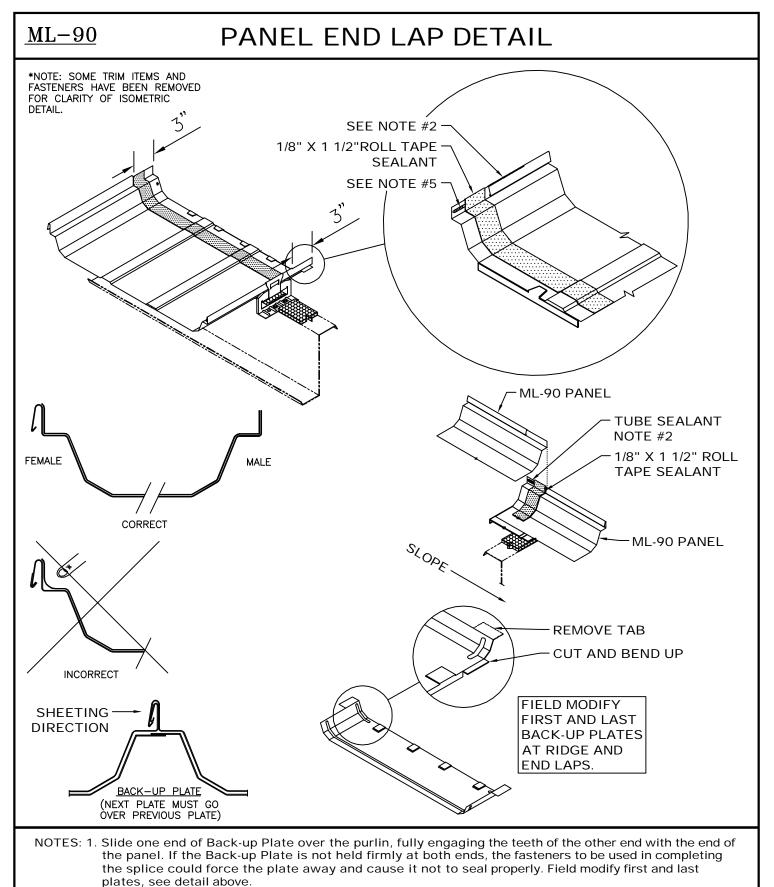

#### PANEL END LAP DETAIL

- 2. Apply Tube Sealant on the male seam 3" past notch.
- 3. Panel clip must be installed only after Back-up Plate is in place.
- 4. Place 1/8" x 1 1/2" Roll Tape strip exactly 3" from the end of the panel. Do not position the tape strip past the notch. See detail for location of tape strip. Press sealant into the corners of the panel configuration without excessive pressure and peel off paper backing. See application detail for proper procedure.
- 5. Place Tube Sealant approximately 1" uphill of Pre-Cut Tape sealant, as shown in the above detail.