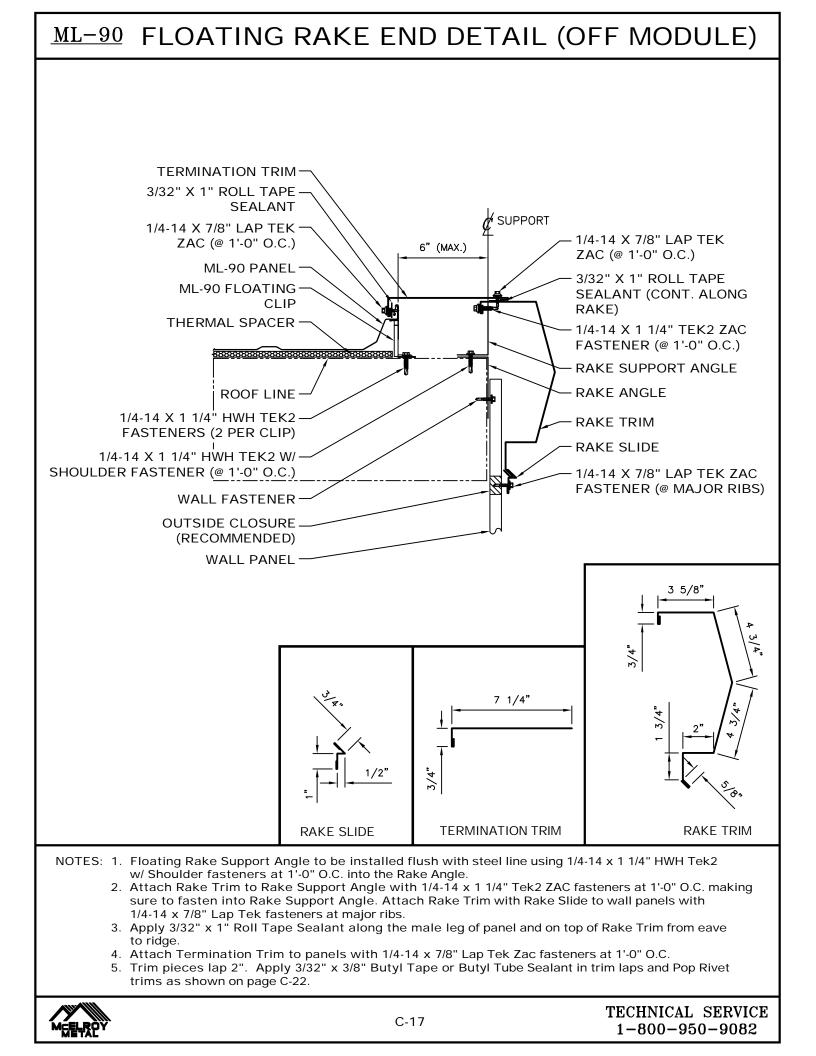

## <u>ML-90</u> FLOATING RAKE END DETAIL (OFF MODULE)

TECHNICAL SERVICE

1-800-950-9082