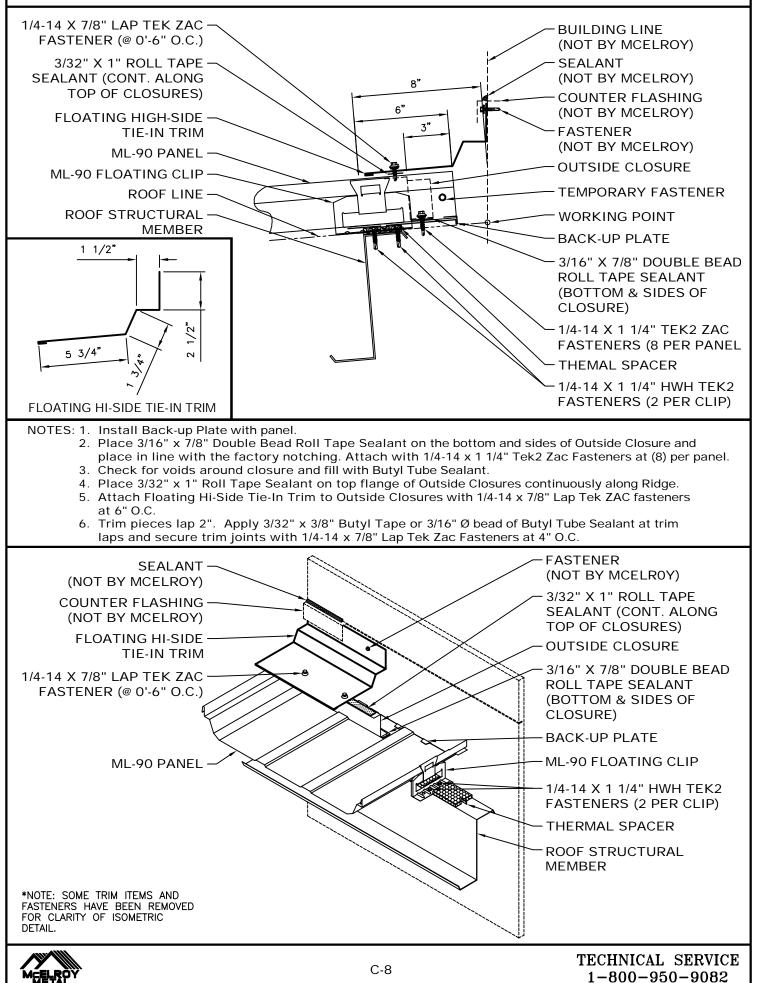

dry surface.

Some field cutting and fitting of panels and flashings is to be expected and to be considered a part of normal installation work. Workmanship shall be of the best industry standards and with installation performed by experienced metal craftsmen.

Oil canning of metal panels is inherent in the product and is not a cause for rejection. Striated panels are recommended as they reduce the appearance of oil canning.

Contents of this manual are subject to change without notice. To confirm this book is the most current copy, please visit McElroy Metal's website at www.mcelroymetal.com.







#### SIMPLE EAVE DETAIL





<sup>1-800-950-9082</sup> 



#### FIXED RIDGE DETAIL



## FLOATING RIDGE DETAIL



## FIXED HIGH SIDE EAVE DETAIL





## ML-90 FLOATING HIGH-SIDE TIE-IN DETAIL





#### PANEL END LAP DETAIL





- 2. Apply Tube Sealant on the male seam 3" past notch.
- 3. Panel clip must be installed only after Back-up Plate is in place.
- 4. Place 1/8" x 1 1/2" Roll Tape strip exactly 3" from the end of the panel. Do not position the tape strip past the notch. See detail for location of tape strip. Press sealant into the corners of the panel configuration without excessive pressure and peel off paper backing. See application detail for proper procedure.
- 5. Place Tube Sealant approximately 1" uphill of Pre-Cut Tape sealant, as shown in the above detail.



## FLOATING RAKE START DETAIL







## FIXED RAKE END DETAIL







## <u>ML-90</u> FLOATING RAKE END DETAIL (OFF MODULE)





TECHNICAL SERVICE

1-800-950-9082







## **TYPICAL TRIM LAP DETAIL**







#