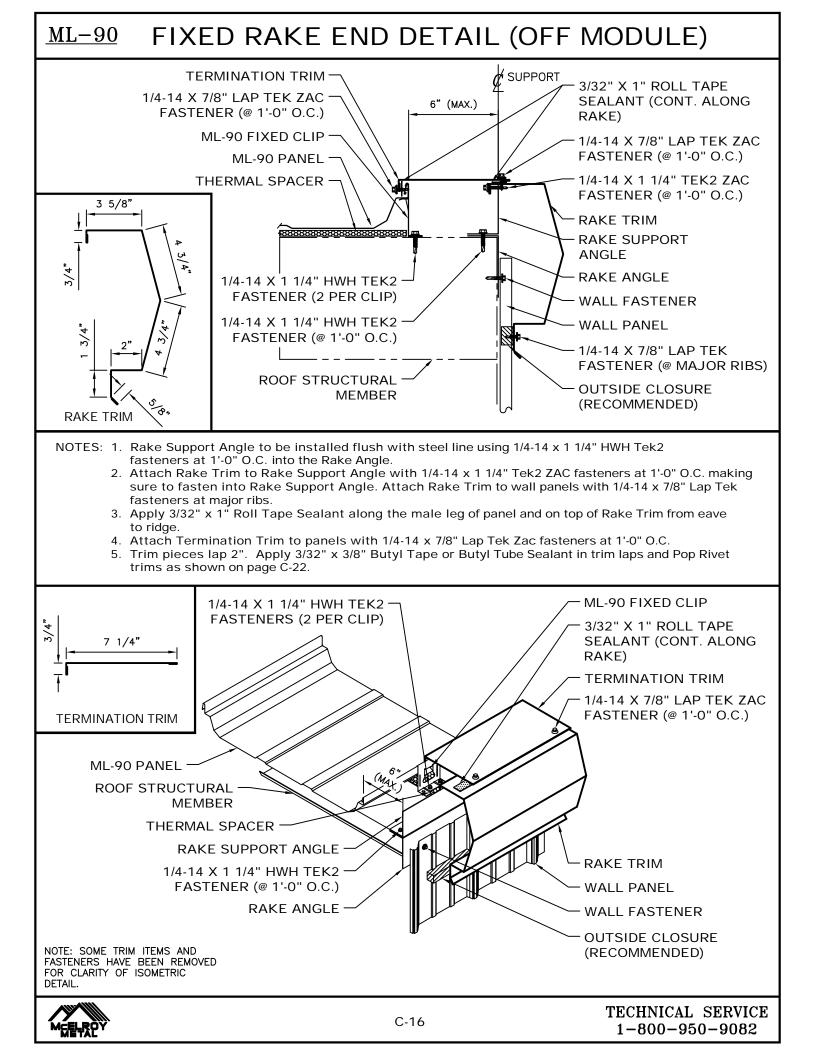

sup> 



#### FIXED RIDGE DETAIL



## FLOATING RIDGE DETAIL



## FIXED HIGH SIDE EAVE DETAIL





## ML-90 FLOATING HIGH-SIDE TIE-IN DETAIL





#### PANEL END LAP DETAIL





- 2. Apply Tube Sealant on the male seam 3" past notch.
- 3. Panel clip must be installed only after Back-up Plate is in place.
- 4. Place 1/8" x 1 1/2" Roll Tape strip exactly 3" from the end of the panel. Do not position the tape strip past the notch. See detail for location of tape strip. Press sealant into the corners of the panel configuration without excessive pressure and peel off paper backing. See application detail for proper procedure.
- 5. Place Tube Sealant approximately 1" uphill of Pre-Cut Tape sealant, as shown in the above detail.



## FLOATING RAKE START DETAIL







## FIXED RAKE END DETAIL







## <u>ML-90</u> FLOATING RAKE END DETAIL (OFF MODULE)





TECHNICAL SERVICE

1-800-950-9082







## **TYPICAL TRIM LAP DETAIL**







#### ☆ MANUFACTURING LOCATIONS ● SERVICE CENTERS ★ MANUFACTURING AND SERVICE CENTER



For more information: **800-562-3576** 

www.mcelroymetal.com

**CORPORATE OFFICE** 

1500 HAMILTON RD. • BOSSIER CITY, LA 71111 Ph: (800) 562-3576 • Fax: (318) 747-8029

CLINTON, IL

MAUSTON, WI

WINCHESTER, VA

#### MANUFACTURING LOCATIONS

ADELANTO, CA ASHBURN, GA HOUSTON, TX LEWISPORT, KY

MERKEL, TX



5215 Leo St. **Alexandria, LA** 71301

3215 Highway 59 Diamond, MO 64840

1440 Aldine Bender Road Houston, TX 77032

514 Cave Road Nashville, TN 37210

1365 Dean Forest Rd. Savannah, GA 31405 1500 Hamilton Rd. Bossier City, LA 71111

PEACHTREE CITY, GA

390 N. V