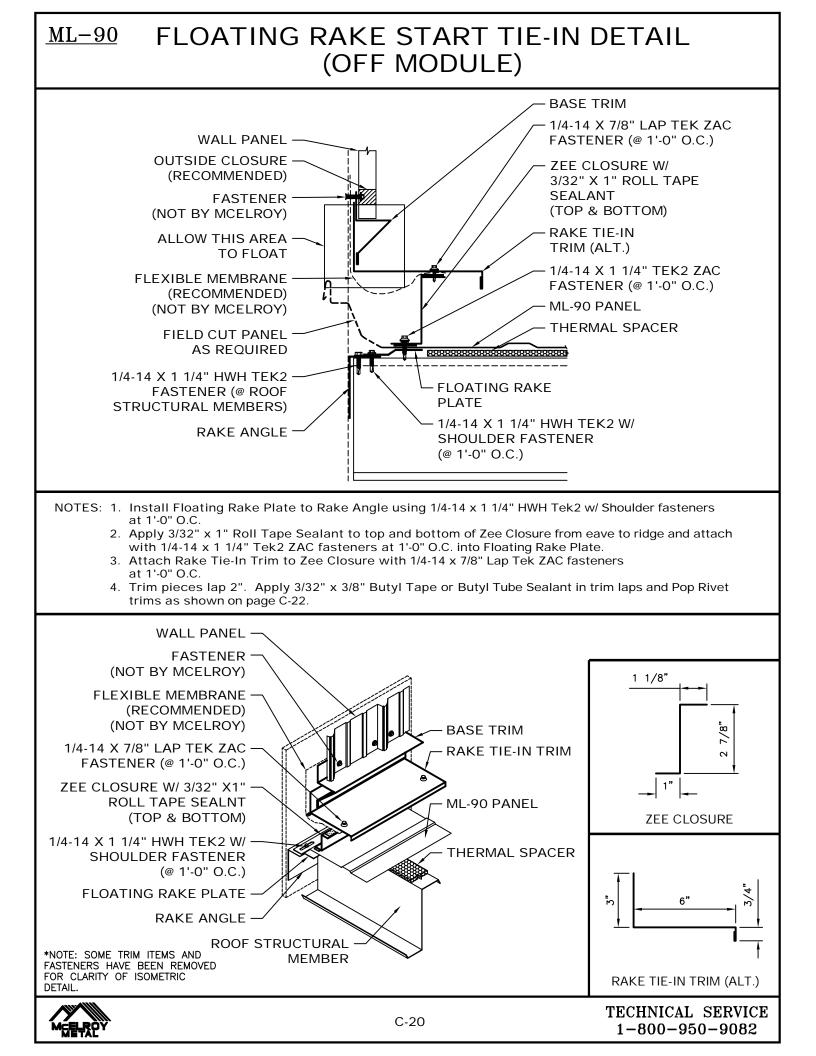

## ML-90 FLOATING HIGH-SIDE TIE-IN DETAIL





#### PANEL END LAP DETAIL





- 2. Apply Tube Sealant on the male seam 3" past notch.
- 3. Panel clip must be installed only after Back-up Plate is in place.
- 4. Place 1/8" x 1 1/2" Roll Tape strip exactly 3" from the end of the panel. Do not position the tape strip past the notch. See detail for location of tape strip. Press sealant into the corners of the panel configuration without excessive pressure and peel off paper backing. See application detail for proper procedure.
- 5. Place Tube Sealant approximately 1" uphill of Pre-Cut Tape sealant, as shown in the above detail.



## FLOATING RAKE START DETAIL







## FIXED RAKE END DETAIL







## <u>ML-90</u> FLOATING RAKE END DETAIL (OFF MODULE)





TECHNICAL SERVICE

1-800-950-9082







## **TYPICAL TRIM LAP DETAIL**







#### ☆ MANUFACTURING LOCATIONS ● SERVICE CENTERS ★ MANUFACTURING AND SERVICE CENTER



For more information: **800-562-3576** 

www.mcelroymetal.com

**CORPORATE OFFICE** 

1500 HAMILTON RD. • BOSSIER CITY, LA 71111 Ph: (800) 562-3576 • Fax: (318) 747-8029

CLINTON, IL

MAUSTON, WI

WINCHESTER, VA

#### MANUFACTURING LOCATIONS

ADELANTO, CA ASHBURN, GA HOUSTON, TX LEWISPORT, KY

MERKEL, TX



5215 Leo St. **Alexandria, LA** 71301

3215 Highway 59 Diamond, MO 64840

1440 Aldine Bender Road Houston, TX 77032

514 Cave Road Nashville, TN 37210

1365 Dean Forest Rd. Savannah, GA 31405 1500 Hamilton Rd. Bossier City, LA 71111

PEACHTREE CITY, GA

390 N. Valley Dell Dr. Fenton, MO 63026

10504 E. 59th Street Indianapolis, IN 46236

8304 Hwy. 70 E. North