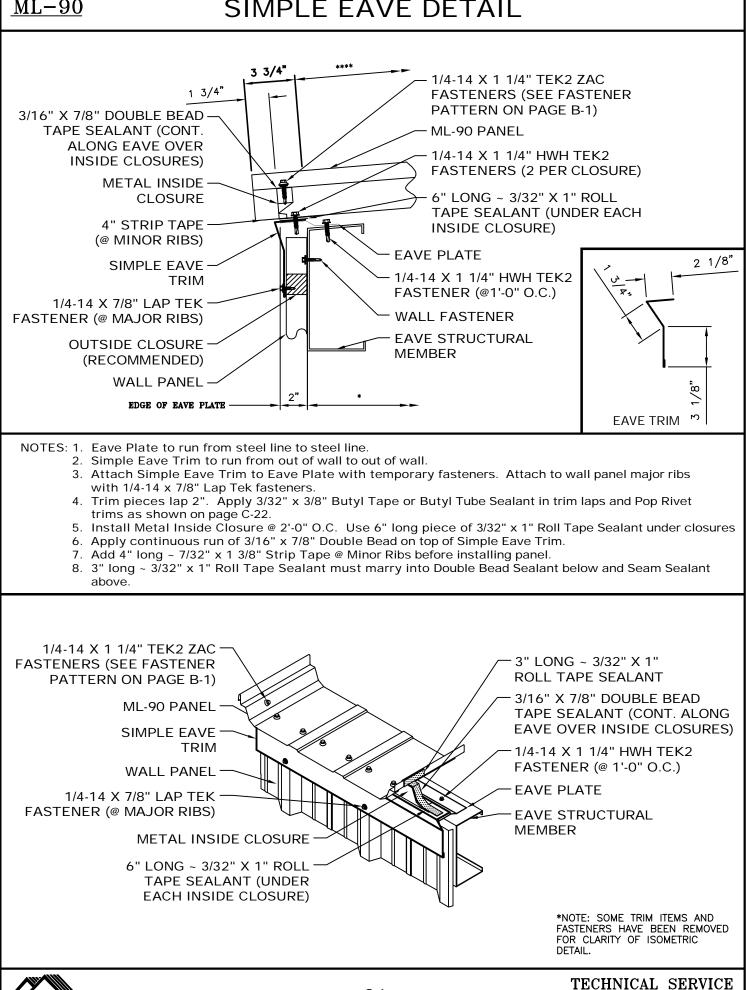

and trim shall be installed true and in proper alignment with any exposed fasteners equally spaced for the best appearance. Sealant shall be field applied on a clean, dry surface.

Some field cutting and fitting of panels and flashings is to be expected and to be considered a part of normal installation work. Workmanship shall be of the best industry standards and with installation performed by experienced metal craftsmen.

Oil canning of metal panels is inherent in the product and is not a cause for rejection. Striated panels are recommended as they reduce the appearance of oil canning.

Contents of this manual are subject to change without notice. To confirm this book is the most current copy, please visit McElroy Metal's website at www.mcelroymetal.com.







#### SIMPLE EAVE DETAIL





<sup>1-800-950-9082</sup> 



#### FIXED RIDGE DETAIL



## FLOATING RIDGE DETAIL



## FIXED HIGH SIDE EAVE DETAIL





## ML-90 FLOATING HIGH-SIDE TIE-IN DETAIL





#### PANEL END LAP DETAIL





- 2. Apply Tube Sealant on the male seam 3" past notch.
- 3. Panel clip must be installed only after Back-up Plate is in place.
- 4. Place 1/8" x 1 1/2" Roll Tape strip exactly 3" from the end of the panel. Do not position the tape strip past the notch. See detail for location of tape strip. Press sealant into the corners of the panel configuration without excessive pressure and peel off paper backing. See application detail for proper procedure.
- 5. Place Tube Sealant approximately 1" uphill of Pre-Cut Tape sealant, as shown in the above detail.



## FLOATING RAKE START DETAIL







##