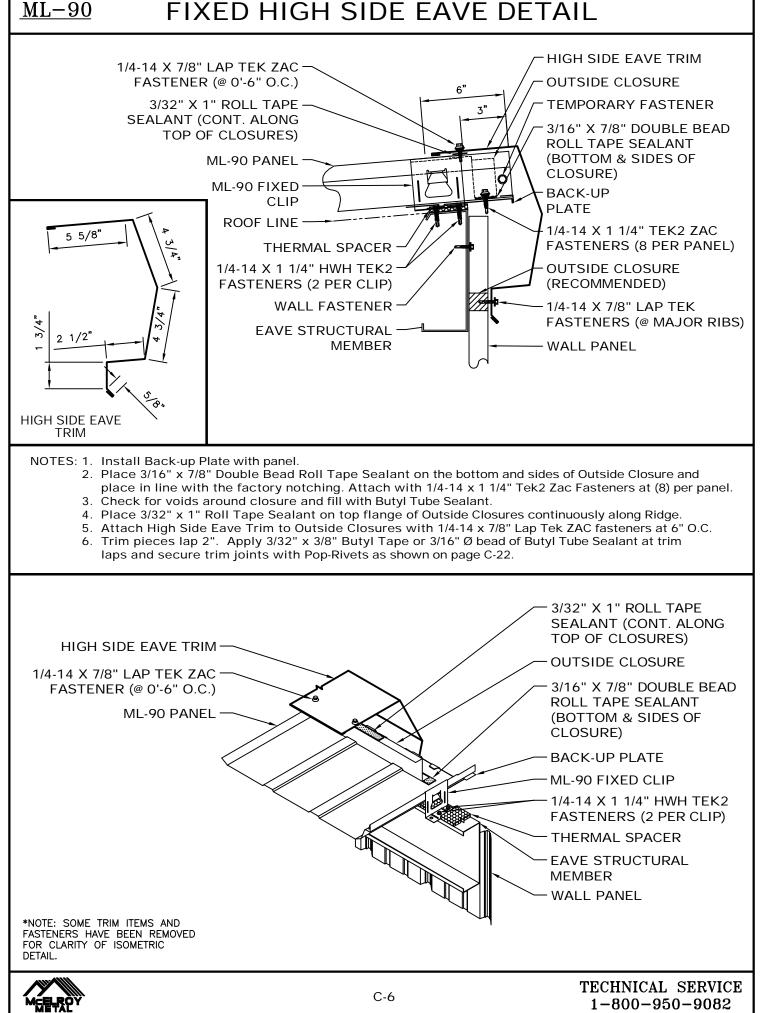

ce. Sealant shall be field applied on a clean, dry surface.

Some field cutting and fitting of panels and flashings is to be expected and to be considered a part of normal installation work. Workmanship shall be of the best industry standards and with installation performed by experienced metal craftsmen.

Oil canning of metal panels is inherent in the product and is not a cause for rejection. Striated panels are recommended as they reduce the appearance of oil canning.

Contents of this manual are subject to change without notice. To confirm this book is the most current copy, please visit McElroy Metal's website at www.mcelroymetal.com.







#### SIMPLE EAVE DETAIL





<sup>1-800-950-9082</sup> 



#### FIXED RIDGE DETAIL



## FLOATING RIDGE DETAIL



## FIXED HIGH SIDE EAVE DETAIL





## ML-90 FLOATING HIGH-SIDE TIE-IN DETAIL





#### PANEL END LAP DETAIL





- 2. Apply Tube Sealant on the male seam 3" past notch.
- 3. Panel clip must be installed only after Back-up Plate is in place.
- 4. Place 1/8" x 1 1/2" Roll Tape strip exactly 3" from the end of the panel. Do not position the tape strip past the notch. See detail for location of tape strip. Press sealant into the corners of the panel configuration without excessive pressure and peel off paper backing. See application detail for proper procedure.
- 5. Place Tube Sealant approximately 1" uphill of Pre-Cut Tape sealant, as shown in the above detail.



## FLOATING RAKE START DETAIL







## FIXED RAKE END DETAIL







## <u>ML-90</u> FLOATING RAKE END DETAIL (OFF MODULE)





TECHNICAL SERVICE

1-800-950-9082