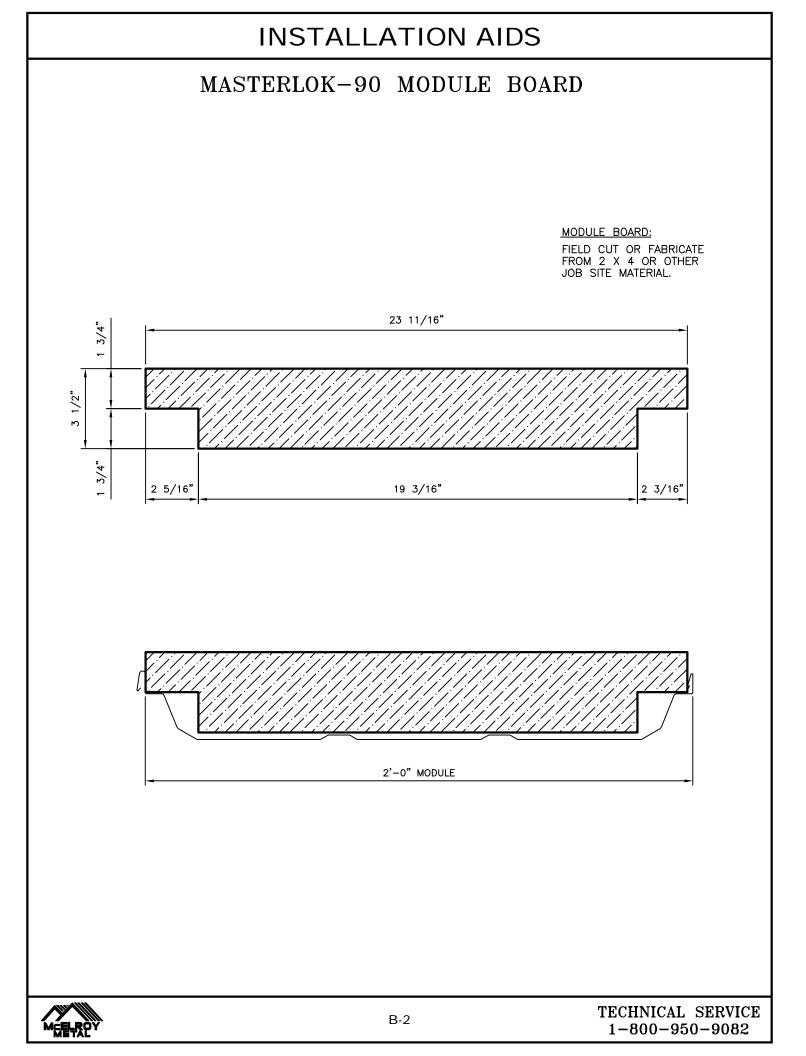

otherwise. Panels, flashing and trim shall be installed true and in proper alignment with any exposed fasteners equally spaced for the best appearance. Sealant shall be field applied on a clean, dry surface.

Some field cutting and fitting of panels and flashings is to be expected and to be considered a part of normal installation work. Workmanship shall be of the best industry standards and with installation performed by experienced metal craftsmen.

Oil canning of metal panels is inherent in the product and is not a cause for rejection. Striated panels are recommended as they reduce the appearance of oil canning.

Contents of this manual are subject to change without notice. To confirm this book is the most current copy, please visit McElroy Metal's website at www.mcelroymetal.com.







#### SIMPLE EAVE DETAIL





<sup>1-800-950-9082</sup> 



#### FIXED RIDGE DETAIL



## FLOATING RIDGE DETAIL



## FIXED HIGH SIDE EAVE DETAIL





## ML-90 FLOATING HIGH-SIDE TIE-IN DETAIL





#### PANEL END LAP DETAIL





- 2. Apply Tube Sealant on the male seam 3" past notch.
- 3. Panel clip must be installed only after Back-up Plate is in place.
- 4. Place 1/8" x 1 1/2" Roll Tape strip exactly 3" from the end of the panel. Do not position the tape strip past the notch. See detail for location of tape strip. Press sealant into the corners of the panel configuration without excessive pressure and peel off paper backing. See application detail for proper procedure.
- 5. Place Tube Sealant approximately 1" uphill of Pre-Cut Tape sealant, as shown in the above detail.



## FLOATING R