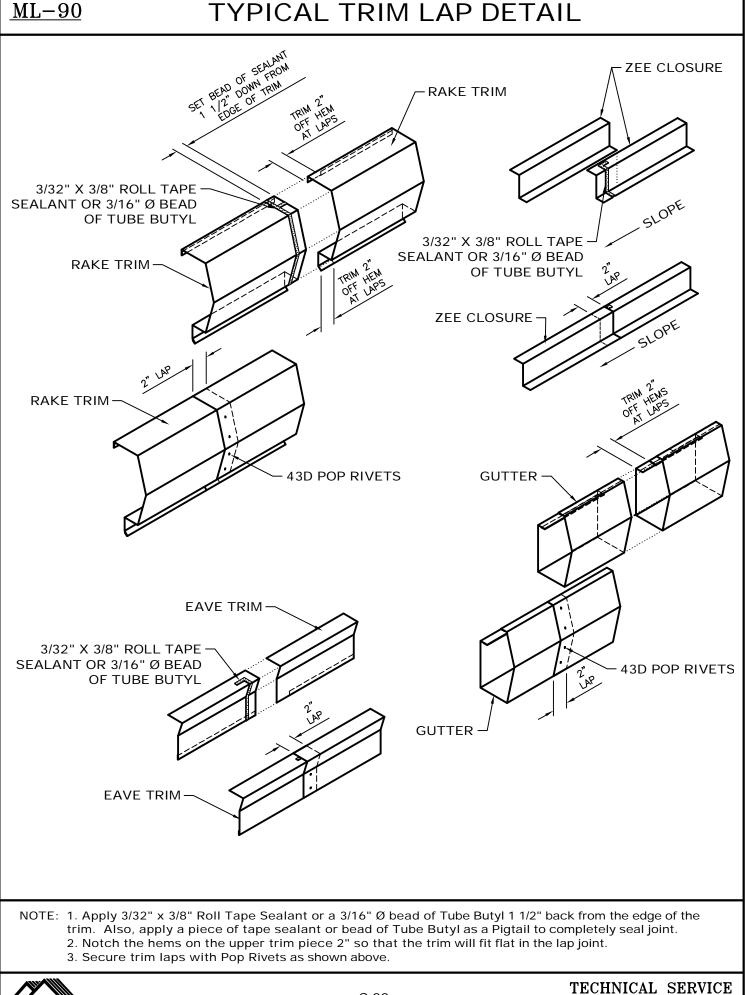

ETAIL





#### PANEL END LAP DETAIL





- 2. Apply Tube Sealant on the male seam 3" past notch.
- 3. Panel clip must be installed only after Back-up Plate is in place.
- 4. Place 1/8" x 1 1/2" Roll Tape strip exactly 3" from the end of the panel. Do not position the tape strip past the notch. See detail for location of tape strip. Press sealant into the corners of the panel configuration without excessive pressure and peel off paper backing. See application detail for proper procedure.
- 5. Place Tube Sealant approximately 1" uphill of Pre-Cut Tape sealant, as shown in the above detail.



## FLOATING RAKE START DETAIL







## FIXED RAKE END DETAIL







## <u>ML-90</u> FLOATING RAKE END DETAIL (OFF MODULE)





TECHNICAL SERVICE

1-800-950-9082







## **TYPICAL TRIM LAP DETAIL**







#### ☆ MANUFACTURING LOCATIONS ● SERVICE CENTERS ★ MANUFACTURING AND SERVICE CENTER



For more information: **800-562-3576** 

www.mcelroymetal.com

**CORPORATE OFFICE** 

1500 HAMILTON RD. • BOSSIER CITY, LA 71111 Ph: (800) 562-3576 • Fax: (318) 747-8029

CLINTON, IL

MAUSTON, WI

WINCHESTER, VA

#### MANUFACTURING LOCATIONS

ADELANTO, CA ASHBURN, GA HOUSTON, TX LEWISPORT, KY

MERKEL, TX



5215 Leo St. **Alexandria, LA** 71301

3215 Highway 59 Diamond, MO 64840

1440 Aldine Bender Road Houston, TX 77032

514 Cave Road Nashville, TN 37210

1365 Dean Forest Rd. Savannah, GA 31405 1500 Hamilton Rd. Bossier City, LA 71111

PEACHTREE CITY, GA

390 N. Valley Dell Dr. Fenton, MO 63026

10504 E. 59th Street Indianapolis, IN 46236

8304 Hwy. 70 E. North Little Rock, AR 72117

7355 Oakley I