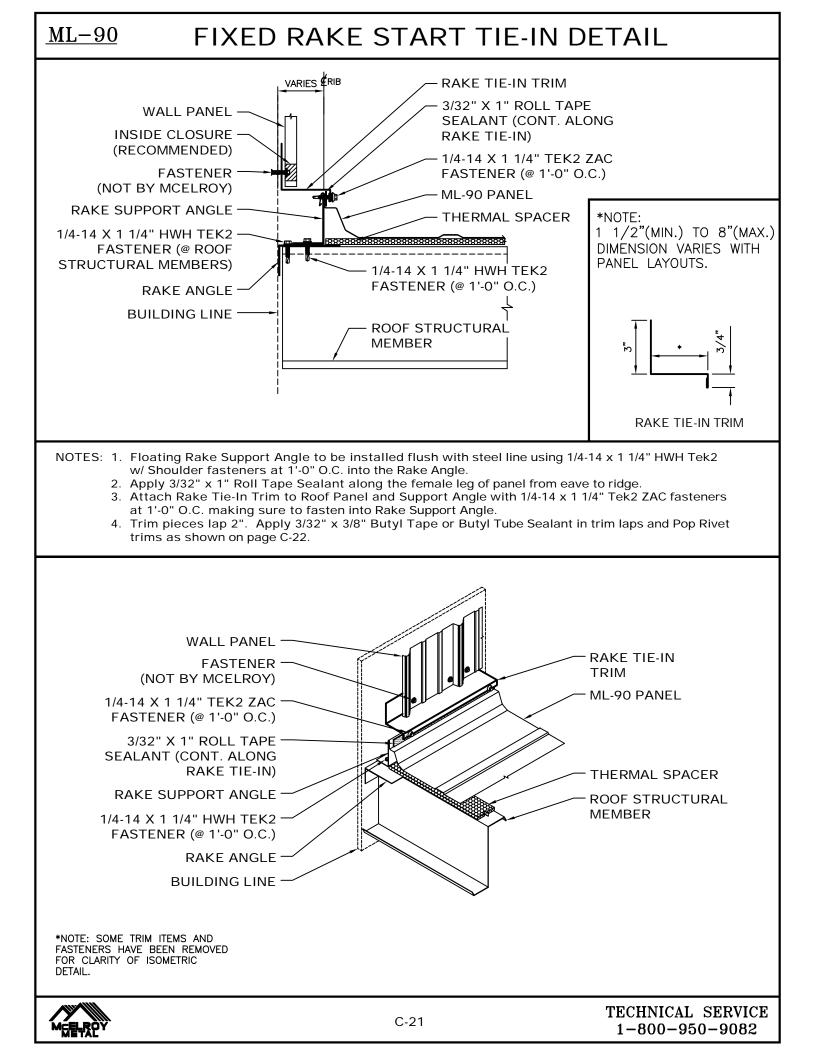

ML-90 FLOATING HIGH-SIDE TIE-IN DETAIL





#### PANEL END LAP DETAIL





- 2. Apply Tube Sealant on the male seam 3" past notch.
- 3. Panel clip must be installed only after Back-up Plate is in place.
- 4. Place 1/8" x 1 1/2" Roll Tape strip exactly 3" from the end of the panel. Do not position the tape strip past the notch. See detail for location of tape strip. Press sealant into the corners of the panel configuration without excessive pressure and peel off paper backing. See application detail for proper procedure.
- 5. Place Tube Sealant approximately 1" uphill of Pre-Cut Tape sealant, as shown in the above detail.



## FLOATING RAKE START DETAIL







## FIXED RAKE END DETAIL







## <u>ML-90</u> FLOATING RAKE END DETAIL (OFF MODULE)





TECHNICAL SERVICE

1-800-950-9082







## **TYPICAL TRIM LAP DETAIL**







#### ☆ MANUFACTURING LOCATIONS ● SERVICE CENTERS ★ MANUFACTURING AND SERVICE CENTER



For more information: **800-562-3576** 

www.mcelroymetal.com

**CORPORATE OFFICE** 

1500 HAMILTON RD. • BOSSIER CITY, LA 71111 Ph: (800) 562-3576 • Fax: (318) 747-8029

CLINTON, IL

MAUSTON, WI

WINCHESTER, VA

#### MANUFACTURING LOCATIONS

ADELANTO, CA ASHBURN, GA HOUSTON, TX LEWISPORT, KY

MERKEL, TX



5215 Leo St. **Alexandria, LA** 71301

3215 Highway 59 Diamond, MO 64840

1440 Aldine Bender Road Houston, TX 77032

514 Cave Road Nashville, TN 37210

1365 Dean Forest Rd. Savannah, GA 31405 1500 Hamilton Rd. Bossier City, LA 71111

PEACHTREE CITY, GA

390 N. Valley Dell Dr. Fenton, MO 63026

10504 E. 59th Street Indianapolis, IN 46236

8304 Hwy. 70 E. North Li