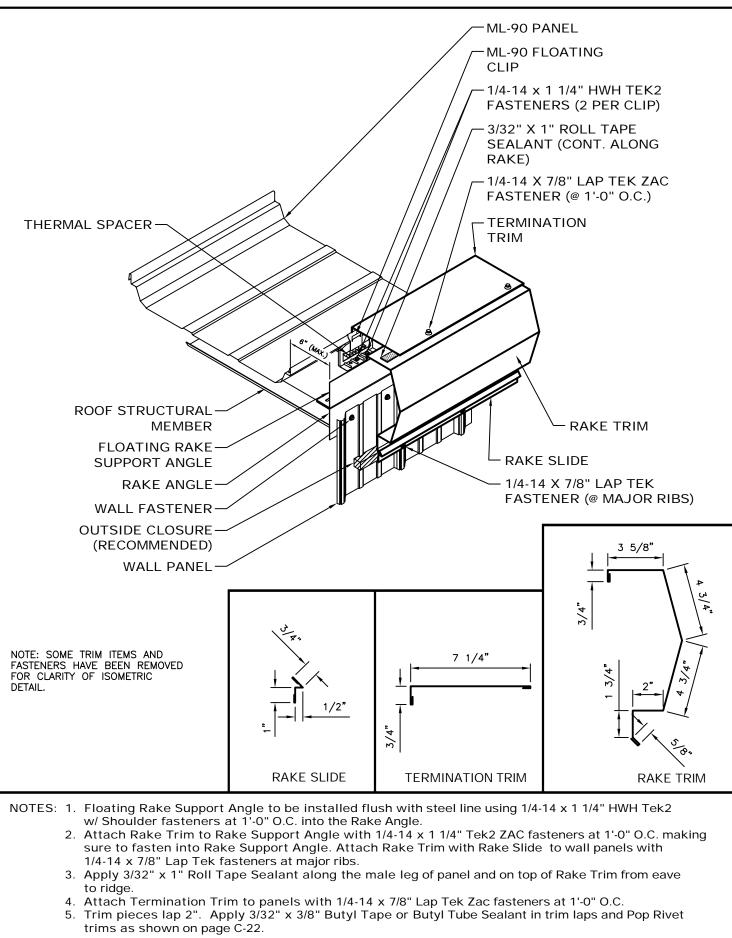

L



## FIXED HIGH SIDE EAVE DETAIL





## ML-90 FLOATING HIGH-SIDE TIE-IN DETAIL





#### PANEL END LAP DETAIL





- 2. Apply Tube Sealant on the male seam 3" past notch.
- 3. Panel clip must be installed only after Back-up Plate is in place.
- 4. Place 1/8" x 1 1/2" Roll Tape strip exactly 3" from the end of the panel. Do not position the tape strip past the notch. See detail for location of tape strip. Press sealant into the corners of the panel configuration without excessive pressure and peel off paper backing. See application detail for proper procedure.
- 5. Place Tube Sealant approximately 1" uphill of Pre-Cut Tape sealant, as shown in the above detail.



## FLOATING RAKE START DETAIL







## FIXED RAKE END DETAIL







## <u>ML-90</u> FLOATING RAKE END DETAIL (OFF MODULE)





TECHNICAL SERVICE

1-800-950-9082







## **TYPICAL TRIM LAP DETAIL**







#### ☆ MANUFACTURING LOCATIONS ● SERVICE CENTERS ★ MANUFACTURING AND SERVICE CENTER



For more information: **800-562-3576** 

www.mcelroymetal.com

**CORPORATE OFFICE** 

1500 HAMILTON RD. • BOSSIER CITY, LA 71111 Ph: (800) 562-3576 • Fax: (318) 747-8029

CLINTON, IL

MAUSTON, WI

WINCHESTER, VA

#### MANUFACTURING LOCATIONS

ADELANTO, CA ASHBURN, GA HOUSTON, TX LEWISPORT, KY

MERKEL, TX



5215 Leo St. **Alexandria, LA** 71301

3215 Highway 59 Diamond, MO 64840

1440 Aldine Bender Road Houston, TX 77032

514 Cave Road Nashville, TN 37210

1365 Dean Forest Rd. Savannah, GA 31405 1500 Hamilton Rd. Bossier City, LA 71111

PEACHTREE CITY, GA

390 N. Valley Dell Dr. Fenton, MO 63026

10504 E. 59th Street India