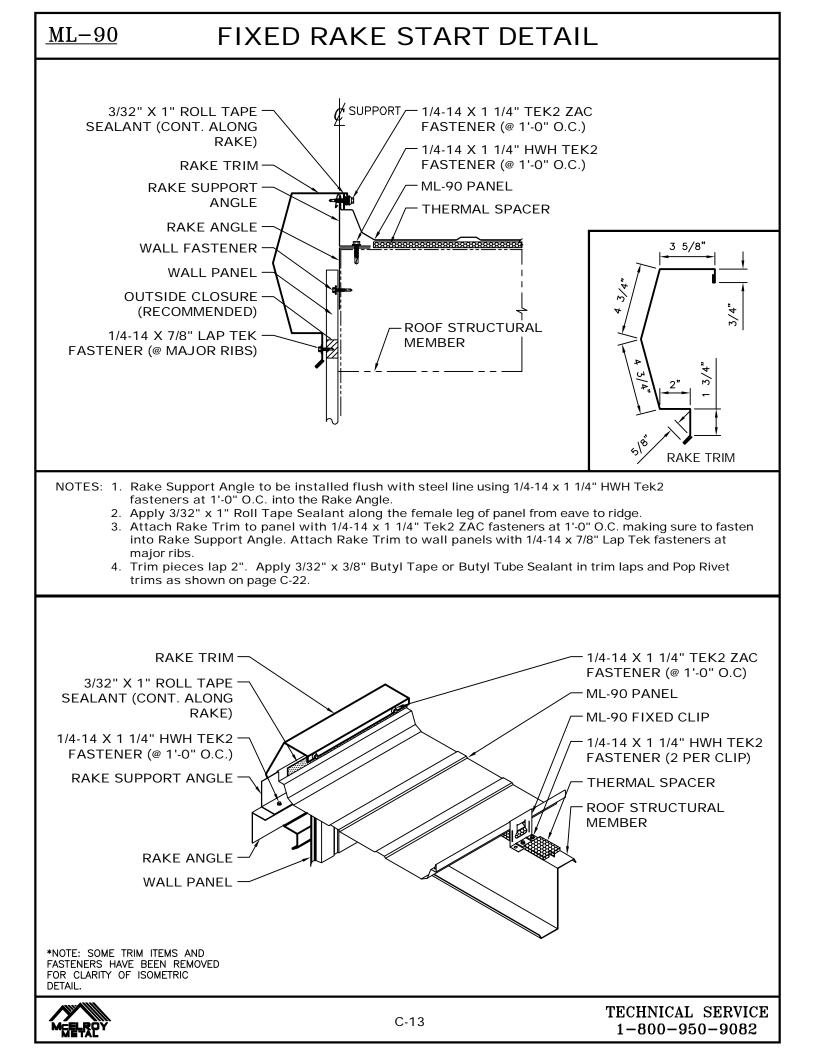

ETAIL





<sup>1-800-950-9082</sup> 



#### FIXED RIDGE DETAIL



## FLOATING RIDGE DETAIL



## FIXED HIGH SIDE EAVE DETAIL





## ML-90 FLOATING HIGH-SIDE TIE-IN DETAIL





#### PANEL END LAP DETAIL





- 2. Apply Tube Sealant on the male seam 3" past notch.
- 3. Panel clip must be installed only after Back-up Plate is in place.
- 4. Place 1/8" x 1 1/2" Roll Tape strip exactly 3" from the end of the panel. Do not position the tape strip past the notch. See detail for location of tape strip. Press sealant into the corners of the panel configuration without excessive pressure and peel off paper backing. See application detail for proper procedure.
- 5. Place Tube Sealant approximately 1" uphill of Pre-Cut Tape sealant, as shown in the above detail.



## FLOATING RAKE START DETAIL







## FIXED RAKE END DETAIL







## <u>ML-90</u> FLOATING RAKE END DETAIL (OFF MODULE)





TECHNICAL SERVICE

1-800-950-9082







## **TYPICAL TRIM LAP DETAIL**







#### ☆ MANUFACTURING LOCATIONS ● SERVICE CENTERS ★ MANUFACTURING AND SERVICE CENTER



For more information: **800-562-3576** 

www.mcelroymetal.com

**CORPORATE OFFICE** 

1500 HAMILTON RD. • BOSSIER CITY, LA 71111 Ph: (800) 562-3576 • Fax: (318) 747-8029

CLINTON, IL

MAUSTON, WI

WINCHESTER, VA

#### MANUFACTURING LOCATIONS

ADELANTO, CA ASHBURN, GA HOUSTON, TX LEWISPORT, KY

MERKEL, TX



5215 Leo St. **Alexandria, LA** 71301

3215 Highway 59 Diamond, MO 64840

1440 Aldine Bender Road Houston, TX 77032

514 Cave Road Nashville, TN 37210

1365 Dean Forest Rd. Savannah, GA 31405 1500 Hamilton Rd. Bossier City, LA 711