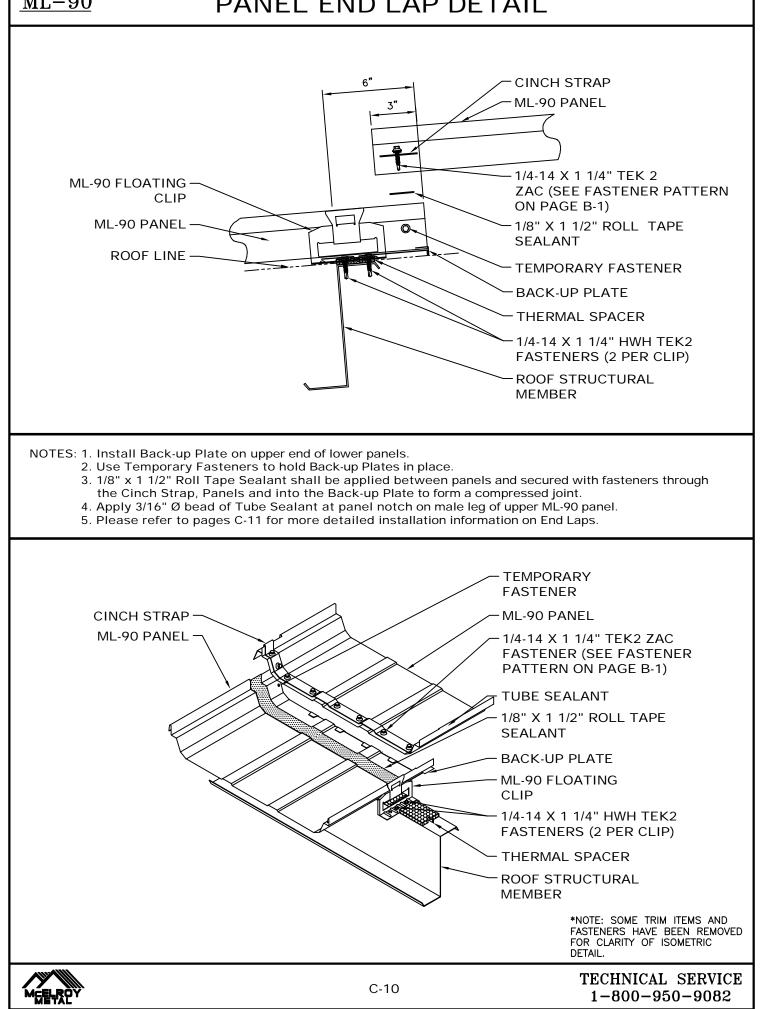

#### PANEL END LAP DETAIL

- 2. Apply Tube Sealant on the male seam 3" past notch.
- 3. Panel clip must be installed only after Back-up Plate is in place.
- 4. Place 1/8" x 1 1/2" Roll Tape strip exactly 3" from the end of the panel. Do not position the tape strip past the notch. See detail for location of tape strip. Press sealant into the corners of the panel configuration without excessive pressure and peel off paper backing. See application detail for proper procedure.
- 5. Place Tube Sealant approximately 1" uphill of Pre-Cut Tape sealant, as shown in the above detail.