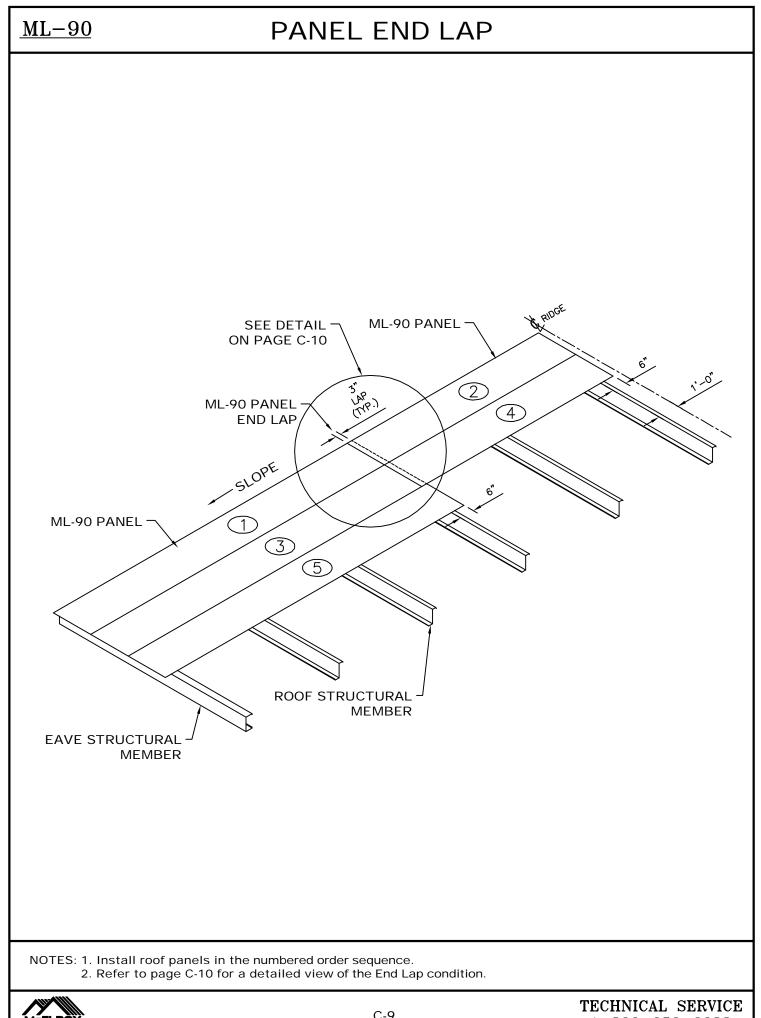

#### PANEL END LAP DETAIL

- 2. Apply Tube Sealant on the male seam 3" past notch.
- 3. Panel clip must be installed only after Back-up Plate is in place.
- 4. Place 1/8" x 1 1/2" Roll Tape strip exactly 3" from the end of the panel. Do not position the tape strip past the notch. See detail for location of tape strip. Press sealant into the corners of the panel configuration without excessive pressure and peel off paper backing. See application detail for proper procedure.
- 5. Place Tube Sealant approximately 1" uphill of Pre-Cut Tape sealant, as shown in the above detail.