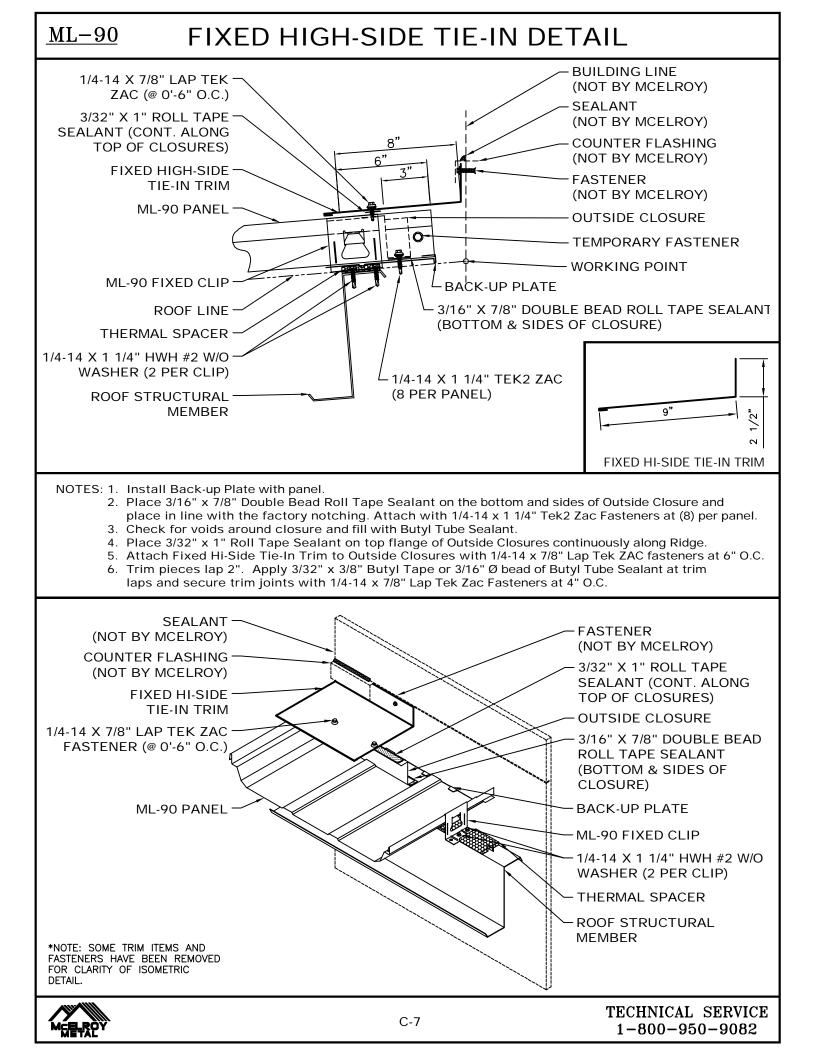

. Sealant shall be field applied on a clean, dry surface.

Some field cutting and fitting of panels and flashings is to be expected and to be considered a part of normal installation work. Workmanship shall be of the best industry standards and with installation performed by experienced metal craftsmen.

Oil canning of metal panels is inherent in the product and is not a cause for rejection. Striated panels are recommended as they reduce the appearance of oil canning.

Contents of this manual are subject to change without notice. To confirm this book is the most current copy, please visit McElroy Metal's website at www.mcelroymetal.com.







#### SIMPLE EAVE DETAIL





<sup>1-800-950-9082</sup> 



#### FIXED RIDGE DETAIL



## FLOATING RIDGE DETAIL



## FIXED HIGH SIDE EAVE DETAIL





## ML-90 FLOATING HIGH-SIDE TIE-IN DETAIL





#### PANEL END LAP DETAIL





- 2. Apply Tube Sealant on the male seam 3" past notch.
- 3. Panel clip must be installed only after Back-up Plate is in place.
- 4. Place 1/8" x 1 1/2" Roll Tape strip exactly 3" from the end of the panel. Do not position the tape strip past the notch. See detail for location of tape strip. Press sealant into the corners of the panel configuration without excessive pressure and peel off paper backing. See application detail for proper procedure.
- 5. Place Tube Sealant approximately 1" uphill of Pre-Cut Tape sealant, as shown in the above detail.



## FLOATING RAKE START DETAIL







## FIXED RAKE END DETAIL







## <u>ML-90</u> FLOATING RAKE END DETAIL (OFF MODULE)





TECHNICAL SERVICE

1-800-950-9082