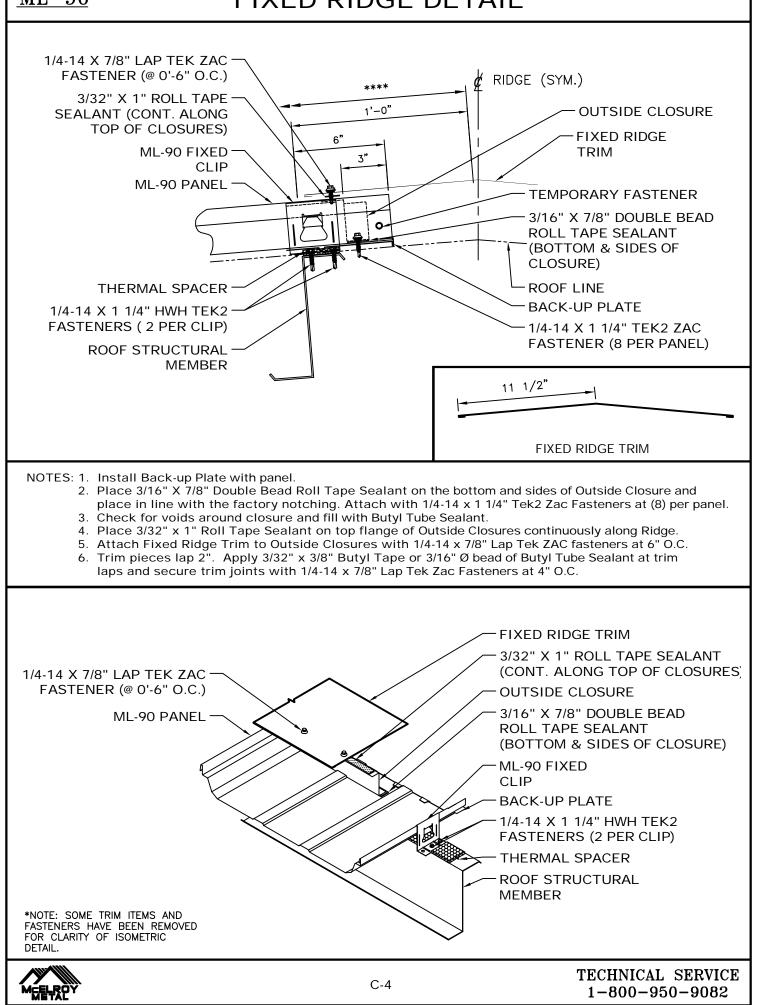

ith any exposed fasteners equally spaced for the best appearance. Sealant shall be field applied on a clean, dry surface.

Some field cutting and fitting of panels and flashings is to be expected and to be considered a part of normal installation work. Workmanship shall be of the best industry standards and with installation performed by experienced metal craftsmen.

Oil canning of metal panels is inherent in the product and is not a cause for rejection. Striated panels are recommended as they reduce the appearance of oil canning.

Contents of this manual are subject to change without notice. To confirm this book is the most current copy, please visit McElroy Metal's website at www.mcelroymetal.com.







#### SIMPLE EAVE DETAIL





<sup>1-800-950-9082</sup> 



#### FIXED RIDGE DETAIL



## FLOATING RIDGE DETAIL



## FIXED HIGH SIDE EAVE DETAIL





## ML-90 FLOATING HIGH-SIDE TIE-IN DETAIL





#### PANEL END LAP DETAIL





- 2. Apply Tube Sealant on the male seam 3" past notch.
- 3. Panel clip must be installed only after Back-up Plate is in place.
- 4. Place 1/8" x 1 1/2" Roll Tape strip exactly 3" from the end of the panel. Do not position the tape strip past the notch. See detail for location of tape strip. Press sealant into the corners of the panel configuration without excessive pressure and peel off paper backing. See application detail for proper procedure.
- 5. Place Tube Sealant approximately 1" uphill of Pre-Cut Tape sealant, as shown in the above detail.



## FLOATING RAKE START DETAIL







## FIXED RAKE END DETAIL







## <u>ML-90</u> FLOATING RAKE