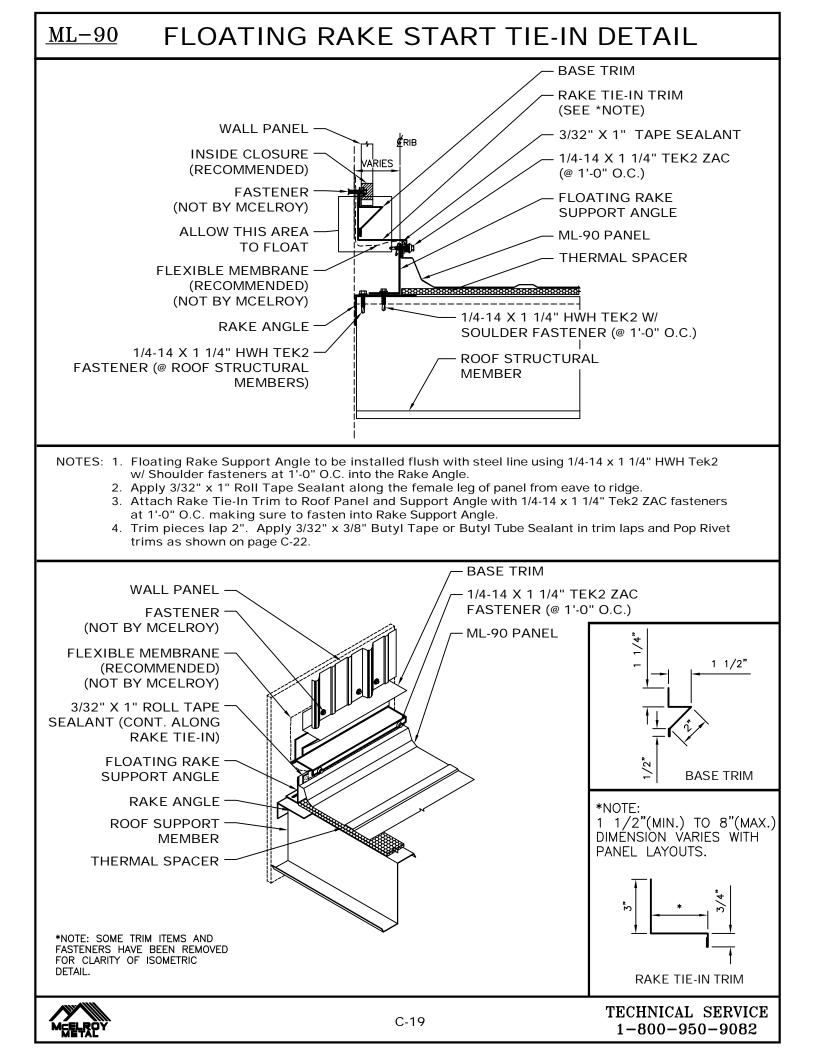

## ML-90 FLOATING HIGH-SIDE TIE-IN DETAIL





#### PANEL END LAP DETAIL





- 2. Apply Tube Sealant on the male seam 3" past notch.
- 3. Panel clip must be installed only after Back-up Plate is in place.
- 4. Place 1/8" x 1 1/2" Roll Tape strip exactly 3" from the end of the panel. Do not position the tape strip past the notch. See detail for location of tape strip. Press sealant into the corners of the panel configuration without excessive pressure and peel off paper backing. See application detail for proper procedure.
- 5. Place Tube Sealant approximately 1" uphill of Pre-Cut Tape sealant, as shown in the above detail.



## FLOATING RAKE START DETAIL







## FIXED RAKE END DETAIL







## <u>ML-90</u> FLOATING RAKE END DETAIL (OFF MODULE)





TECHNICAL SERVICE

1-800-950-9082







## **TYPICAL TRIM LAP DETAIL**







#### ☆ MANUFACTURING LOCATIONS ● SERVICE CENTERS ★ MANUFACTURING AND SERVICE CENTER



For more information: **800-562-3576** 

www.mcelroymetal.com

**CORPORATE OFFICE** 

1500 HAMILTON RD. • BOSSIER CITY, LA 71111 Ph: (800) 562-3576 • Fax: (318) 747-8029

CLINTON, IL

MAUSTON, WI

WINCHESTER, VA

#### MANUFACTURING LOCATIONS

ADELANTO, CA ASHBURN, GA HOUSTON, TX LEWISPORT, KY

MERKEL, TX



5215 Leo St. **Alexandria, LA** 71301

3215 Highway 59 Diamond, MO 64840

1440 Aldine Bender Road Houston, TX 77032

514 Cave Road Nashville, TN 37210

1365 Dean Forest Rd. Savannah, GA 31405 1500 Hamilton Rd. Bossier City, LA 71111

PEACHTREE CITY, GA

390 N. Valley Dell Dr. Fenton, MO 63026

10504 E. 59th Street Indianapolis, IN 46236

8304 Hwy. 70 E. Nort