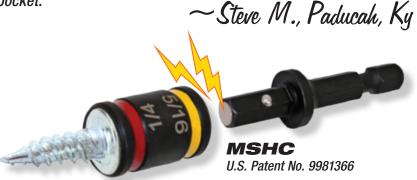

## Cleanable, Reversible, Magnetic Hex Driver

NEW C-RHEX trade name and 3 additional lengths

Scan the QR code with your Smart Phone for a quick video!

MSHC

U.S. Patent No. 9981366

**C-RHEX**<sup>™</sup> This Double-Duty chuck driver with "Easy Clean Magnet," ensures that 1/4 in. & 5/16 in. hex drivers are always a flip away. With single piece strength and an indestructible magnet, it's the Perfect System when paired with Legendary Malco Zip-in® and Bit-Tip® screws.

OPTIMUM HEAD HEIGHT

Zip-in• and Bit-Tip• screws feature an optimum head height that securely engages without risk of damage to driver magnet.

## **Zip-in<sup>®</sup> Bit-Tip<sup>®</sup>**THIS SYSTEM BEATS ALL COMPETITORS!

Industry Leading Zip-in° Self-Piercing Screws and Bit-Tip° Drill & Tap screws are now paired with Malco's exclusive, cleanable, reversible magnetic hex chuck driver. This Ultimate System ensures superior performance and unbelievable speed for any metal joining application.