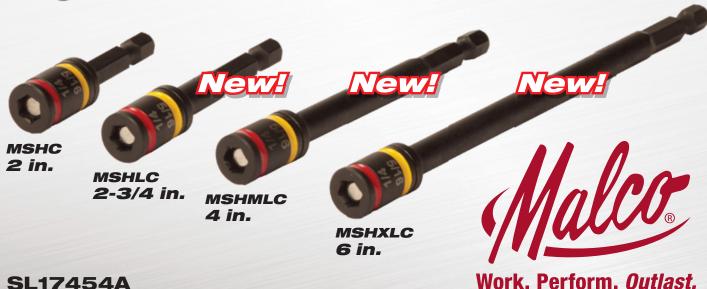

## Cleanable, Reversible, Magnetic Hex Driver

NEW C-RHEX trade name and 3 additional lengths

Scan the QR code with your Smart Phone for a quick video!

MSHC

U.S. Patent No. 9981366

**C-RHEX**<sup>™</sup> This Double-Duty chuck driver with "Easy Clean Magnet," ensures that 1/4 in. & 5/16 in. hex drivers are always a flip away. With single piece strength and an indestructible magnet, it's the Perfect System when paired with Legendary Malco Zip-in® and Bit-Tip® screws.

## **C-RHEX**™ Cleanable, Reversible Magnetic Hex Drivers

| Catalog |                                  | _                             |                   |               |                |
|---------|----------------------------------|-------------------------------|-------------------|---------------|----------------|
| Number  | Description                      | Hex Opening                   | Insert Diameter   | Nose Diameter | Overall Length |
| MSHC    | Cleanable, Reversible Hex Driver | Red 1/4 in. / Yellow 5/16 in. | 1/4 in. Hex Chuck | 1/2 in.       | 2 in.          |
| MSHLC   | Cleanable, Reversible Hex Driver | Red 1/4 in. / Yellow 5/16 in. | 1/4 in. Hex Chuck | 1/2 in.       | 2-3/4 in.      |
| MSHMLC  | Cleanable, Reversible Hex Driver | Red 1/4 in. / Yellow 5/16 in. | 1/4 in. Hex Chuck | 1/2 in.       | 4 in.          |
| MSHXLC  | Cleanable, Reversible Hex Driver | Red 1/4 in. / Yellow 5/16 in. | 1/4 in. Hex Chuck | 1/2 in.       | 6 in.          |