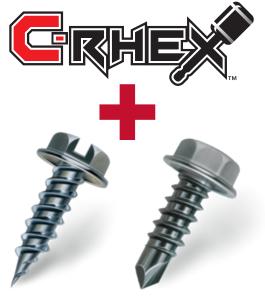

## **Zip-in<sup>®</sup> Bit-Tip<sup>®</sup>**THIS SYSTEM BEATS ALL COMPETITORS!

Industry Leading Zip-in° Self-Piercing Screws and Bit-Tip° Drill & Tap screws are now paired with Malco's exclusive, cleanable, reversible magnetic hex chuck driver. This Ultimate System ensures superior performance and unbelievable speed for any metal joining application.