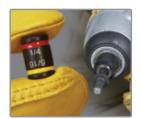

ELIMINATE
METAL SHAVINGS
Facily remove troublesome

Easily remove troublesome metal shavings with the swipe of a glove or shop towel.

QUICK SET-UP
Quickly change between
1/4 in. and 5/16 in. sizes,
while driver shank remains
installed in drill chuck.