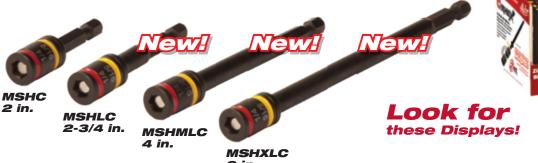

## Cleanable, Reversible, Magnetic Hex Driver

NEW C-RHEX trade name and 3 additional lengths

Scan the QR code with your Smart Phone for a quick video!

MSHC

U.S. Patent No. 9981366

**C-RHEX**<sup>™</sup> This Double-Duty chuck driver with "Easy Clean Magnet," ensures that 1/4 in. & 5/16 in. hex drivers are always a flip away. With single piece strength and an indestructible magnet, it's the Perfect System when paired with Legendary Malco Zip-in® and Bit-Tip® screws.

## **C-RHEX**™ Cleanable, Reversible Magnetic Hex Drivers

| Catalog |                                  | _                             |                   |               |                |
|---------|----------------------------------|-------------------------------|-------------------|---------------|----------------|
| Number  | Description                      | Hex Opening                   | Insert Diameter   | Nose Diameter | Overall Length |
| MSHC    | Cleanable, Reversible Hex Driver | Red 1/4 in. / Yellow 5/16 in. | 1/4 in. Hex Chuck | 1/2 in.       | 2 in.          |
| MSHLC   | Cleanable, Reversible Hex Driver | Red 1/4 in. / Yellow 5/16 in. | 1/4 in. Hex Chuck | 1/2 in.       | 2-3/4 in.      |
| MSHMLC  | Cleanable, Reversible Hex Driver | Red 1/4 in. / Yellow 5/16 in. | 1/4 in. Hex Chuck | 1/2 in.       | 4 in.          |
| MSHXLC  | Cleanable, Reversible Hex Driver | Red 1/4 in. / Yellow 5/16 in. | 1/4 in. Hex Chuck | 1/2 in.       | 6 in.          |