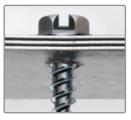

OPTIMUM HEAD HEIGHT

Zip-in• and Bit-Tip• screws feature an optimum head height that securely engages without risk of damage to driver magnet.

## **Zip-in<sup>®</sup> Bit-Tip<sup>®</sup>**THIS SYSTEM BEATS ALL COMPETITORS!

Industry Leading Zip-in° Self-Piercing Screws and Bit-Tip° Drill & Tap screws are now paired with Malco's exclusive, cleanable, reversible magnetic hex chuck driver. This Ultimate System ensures superior performance and unbelievable speed for any metal joining application.